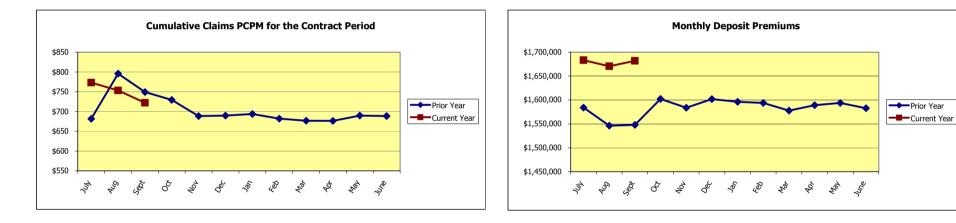

\$1,620,000 \$1,600,000

\$1,580,000

VTD

| \$1,560,000<br>\$1,540,000<br>\$1,520,000<br>\$1,500,000<br>\$1,480,000<br>\$1,460,000<br>\$1,440,000<br>\$1,440,000 |    |     |      | <u> </u> | >     | -     |     | <u> </u> | -     | >    |       | +    | Prior Year<br>Current Year |  |
|----------------------------------------------------------------------------------------------------------------------|----|-----|------|----------|-------|-------|-----|----------|-------|------|-------|------|----------------------------|--|
| \$1,400,000                                                                                                          | In | 449 | Sept | جې       | Non - | Dec - | Jan | Feb -    | Mar - | 40,- | Ter - | June |                            |  |

**Monthly Deposit Premiums** 

|    | Total<br>Income | E  | Total<br>Expenses | Over<br>(Short) |
|----|-----------------|----|-------------------|-----------------|
|    |                 |    |                   |                 |
| \$ | 1,650,209       | \$ | 1,538,466         | \$<br>111,743   |
| \$ | 19,196,780      | \$ | 18,993,991        | \$<br>202,789   |