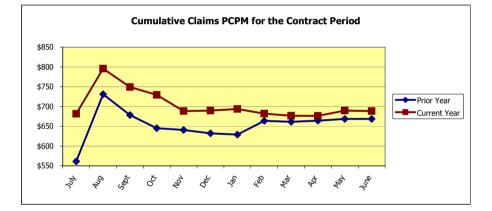

#### As of June 30, 2009

|                                                       | Current Contract                 | Prior Contract |            |                                  | Current Contract | Period (2008-2009 | )                                |                               | Prior Contract Pe | riod (2007-2008) |                  |
|-------------------------------------------------------|----------------------------------|----------------|------------|----------------------------------|------------------|-------------------|----------------------------------|-------------------------------|-------------------|------------------|------------------|
|                                                       | Period YTD                       | Period YTD     | Difference | 1st Qtr                          | 2nd Qtr          | 3rd Qtr           | 4th Qtr                          | 1st Qtr                       | 2nd Qtr           | 3rd Qtr          | 4th Qtr          |
| Deposit Premium (PCPM)<br>Claims (PCPM)<br>Loss Ratio | \$ 775.74<br>\$ 688.48<br>88.75% | \$ 668.72      | \$ 19.76   | \$ 781.89<br>\$ 749.16<br>95.81% | \$ 632.34        | \$ 650.96         | \$ 774.92<br>\$ 723.65<br>93.38% | \$ 751.4<br>\$ 678.3<br>90.27 | ) \$ 586.59       |                  | <b>\$ 690.79</b> |
| Contracts (AVG)                                       | 2,041                            | 2,015          | 26         | 1,994                            | 2,068            | 2,052             | 2,050                            | 1,98                          | 3 2,025           | 2,028            | 2,019            |

#### As of September 30, 2009

|                                                       | Current Contract Prior Contract  |            |            |                                  | Current Contract | Period (2009-2010 | )       | Prior Contract Period (2008-2009) |           |         |           |  |
|-------------------------------------------------------|----------------------------------|------------|------------|----------------------------------|------------------|-------------------|---------|-----------------------------------|-----------|---------|-----------|--|
|                                                       | Period YTD                       | Period YTD | Difference | 1st Qtr                          | 2nd Qtr          | 3rd Qtr           | 4th Qtr | 1st Qtr                           | 2nd Qtr   | 3rd Qtr | 4th Qtr   |  |
| Deposit Premium (PCPM)<br>Claims (PCPM)<br>Loss Ratio | \$ 840.30<br>\$ 722.10<br>85.93% | \$ 749.16  | \$ (27.05) | \$ 840.30<br>\$ 722.10<br>85.93% |                  |                   |         | \$ 781.89<br>\$ 749.10<br>95.819  | \$ 632.34 |         | \$ 723.65 |  |
| Contracts (AVG)                                       | 1,998                            | 1,994      | 3          | 1,998                            |                  |                   |         | 1,994                             | 2,068     | 2,052   | 2,050     |  |