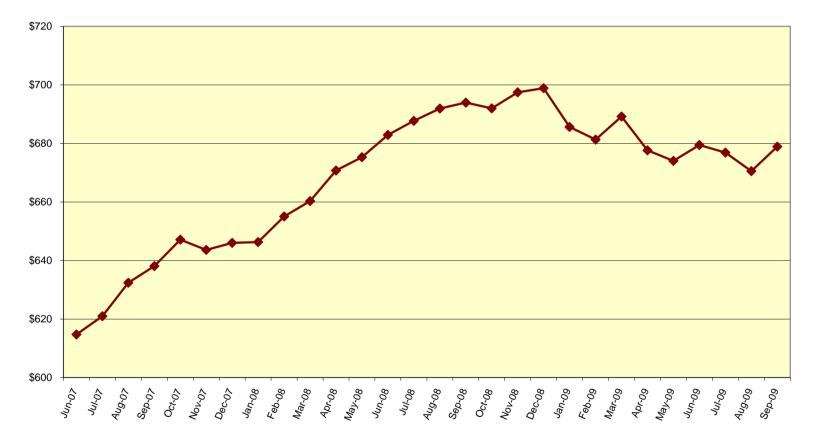

### **WEC Schools Consortium**

Note: This graph reflects incurred and paid total claims on a per contract per month basis for each of the 12 month periods ending with the dates listed in the graph.

PCPM Claims for the 12 Months Ending