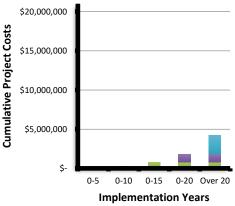

### Summary

Warren Area HS

\$20,000,000

\$15,000,000

\$10,000,000

\$5,000,000

\$-

0-5

**Cumulative Project Costs** 

#### Beaty-Warren MS

#### Youngsville MHS

Warren County Career

0-10

0-15

**Implementation Years** 

0-20 Over 20