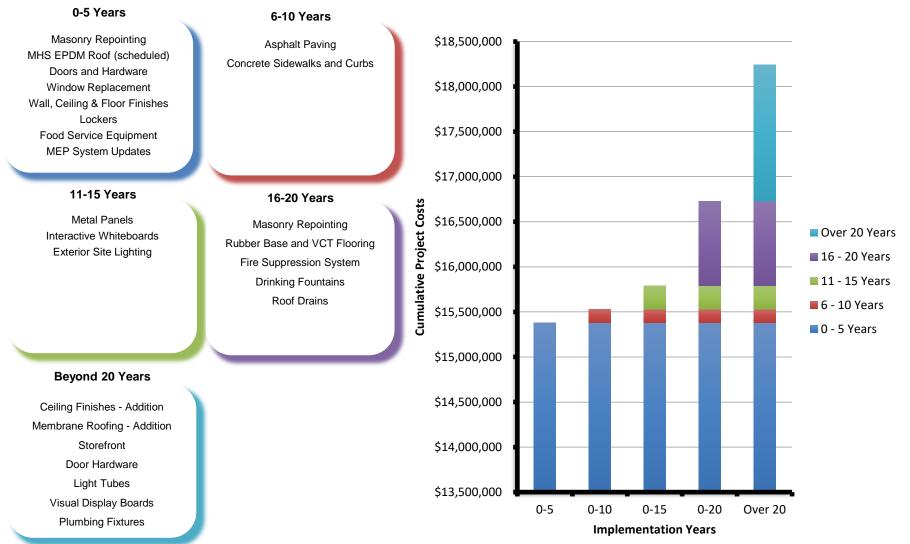

## Eisenhower K-12 School

Warren County School District Facility Assessments Study