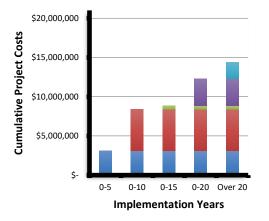

### Summary

Warren Area HS

\$20,000,000

\$15,000,000

\$10,000,000

\$5,000,000

\$-

0-5

**Cumulative Project Costs** 

#### Beaty-Warren MS

#### Youngsville MHS

Warren County Career

0-10

0-15

**Implementation Years** 

0-20 Over 20