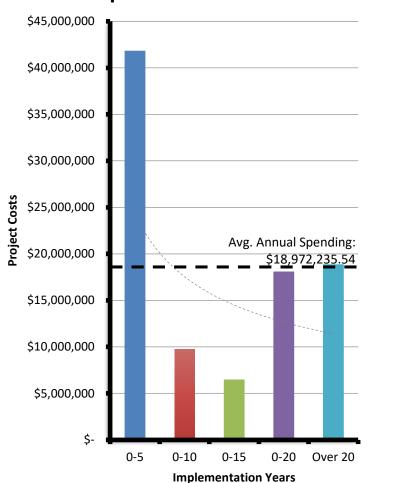

Facility Assessments Study

## Eisenhower K-12 School





Warren County School District Facility Assessments Study

## Sheffield K-12 School





Warren County School District Facility Assessments Study

## Youngsville High School



Warren County School District Facility Assessments Study

### Summary



**Eisenhower K-12** 

\$20,000,000

\$15,000,000

\$10,000,000

\$5,000,000

Ś.

0-5

**Cumulative Project Costs** 

Warren EC

#### Youngsville ES



Sheffield K-12





0-10

0-15

**Implementation Years** 

0-20 Over 20

### Summary



Warren Area HS

\$20,000,000

\$15,000,000

\$10,000,000

\$5,000,000

\$-

0-5

**Cumulative Project Costs** 

#### Beaty-Warren MS

#### Youngsville MHS



Warren County Career







0-10

0-15

**Implementation Years** 

0-20 Over 20

#### Summary



#### **Per Implementation Period**





#### Warren County School District Facility Assessments Study