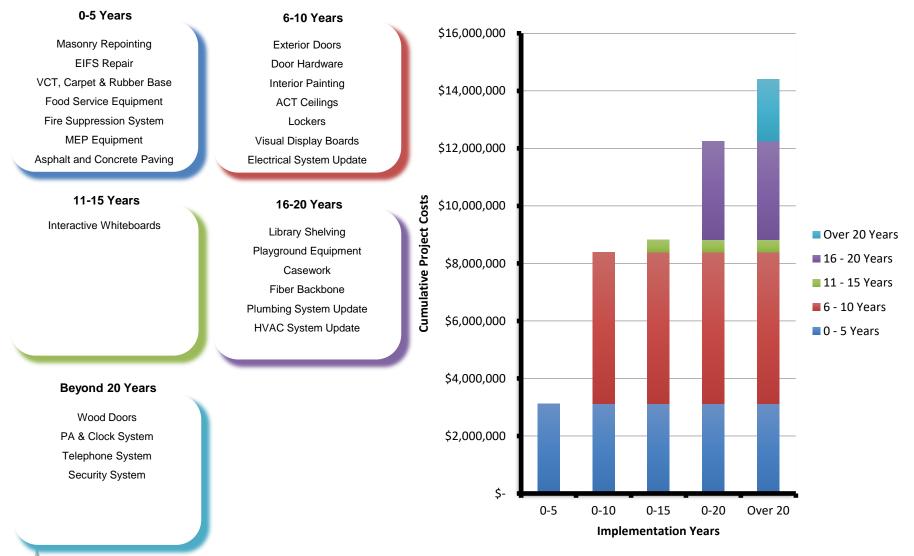

## Beaty-Warren Middle School

Warren County School District Facility Assessments Study

#### Beaty-Warren MS