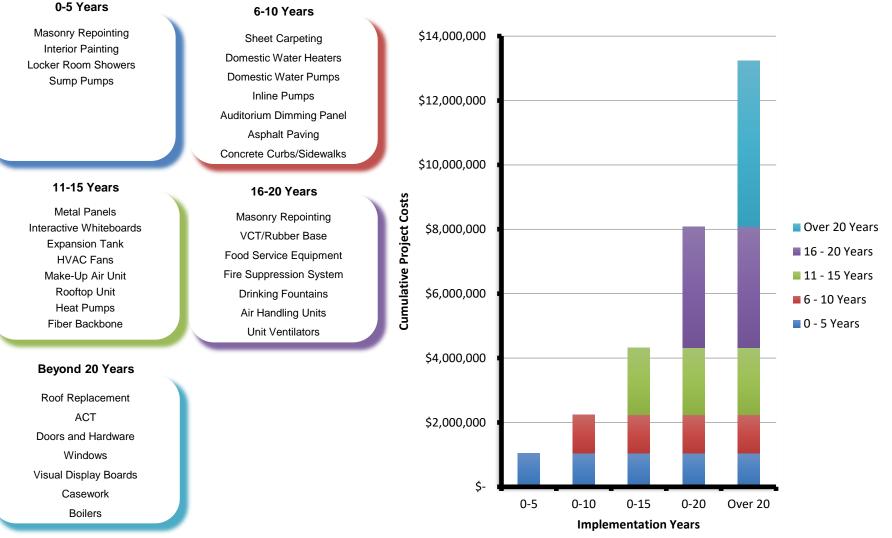

## Sheffield K-12 School

Warren County School District Facility Assessments Study

#### Youngsville ES

Sheffield K-12

0-10

0-15

**Implementation Years** 

0-20 Over 20