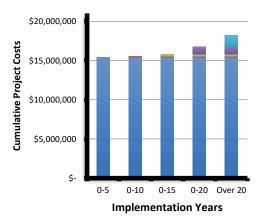

### Summary

**Eisenhower K-12** 

\$20,000,000

\$15,000,000

\$10,000,000

\$5,000,000

Ś.

0-5

**Cumulative Project Costs** 

Warren EC

#### Youngsville ES

Sheffield K-12

0-10

0-15

**Implementation Years** 

0-20 Over 20