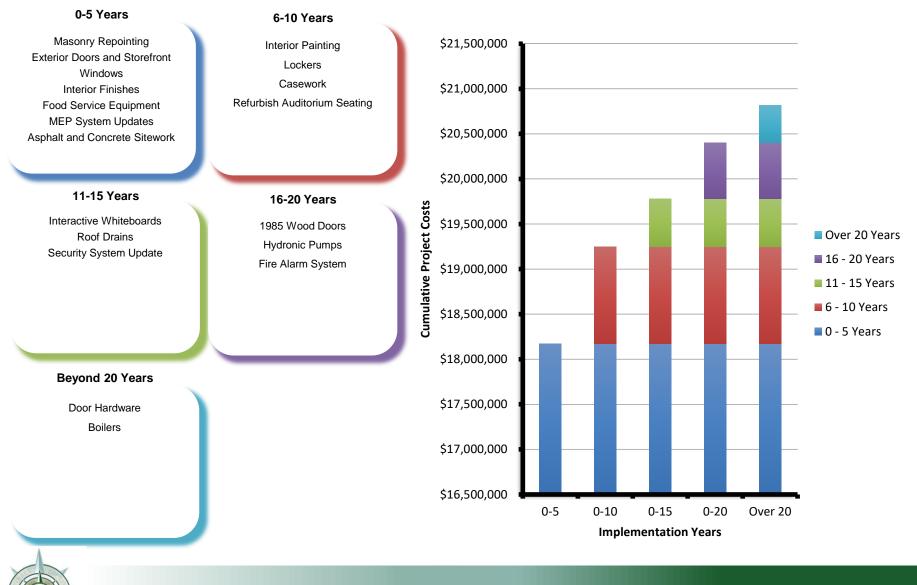

## Sheffield K-12 School

Warren County School District Facility Assessments Study