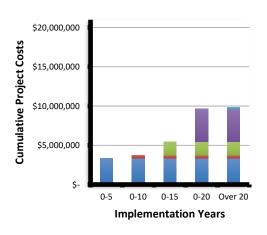

### Summary

**Eisenhower K-12** 

\$20,000,000

\$15,000,000

\$10,000,000

\$5,000,000

Ś.

0-5

**Cumulative Project Costs** 

Warren EC

#### Youngsville ES

Sheffield K-12

0-10

0-15

**Implementation Years** 

0-20 Over 20