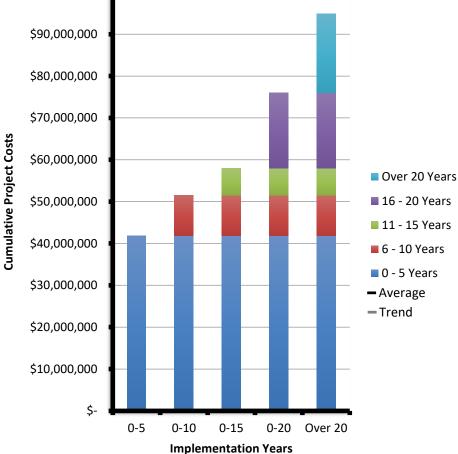

r K-12 School





Warren County School District Facility Assessments Study

## Sheffield K-12 School





Warren County School District Facility Assessments Study

## Youngsville High School



Warren County School District Facility Assessments Study

### Summary



**Eisenhower K-12** 

\$20,000,000

\$15,000,000

\$10,000,000

\$5,000,000

Ś.

0-5

**Cumulative Project Costs** 

Warren EC

#### Youngsville ES



Sheffield K-12





0-10

0-15

**Implementation Years** 

0-20 Over 20

### Summary



Warren Area HS

\$20,000,000

\$15,000,000

\$10,000,000

\$5,000,000

\$-

0-5

**Cumulative Project Costs** 

#### Beaty-Warren MS

#### Youngsville MHS



Warren County Career







0-10

0-15

**Implementation Years** 

0-20 Over 20

#### Summary



#### **Per Implementation Period**





#### Warren County School District Facility Assessments Study