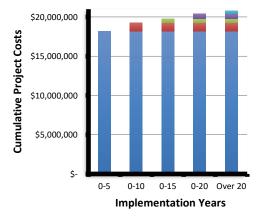

### Summary

**Eisenhower K-12** 

\$20,000,000

\$15,000,000

\$10,000,000

\$5,000,000

Ś.

0-5

**Cumulative Project Costs** 

Warren EC

#### Youngsville ES

Sheffield K-12

0-10

0-15

**Implementation Years** 

0-20 Over 20