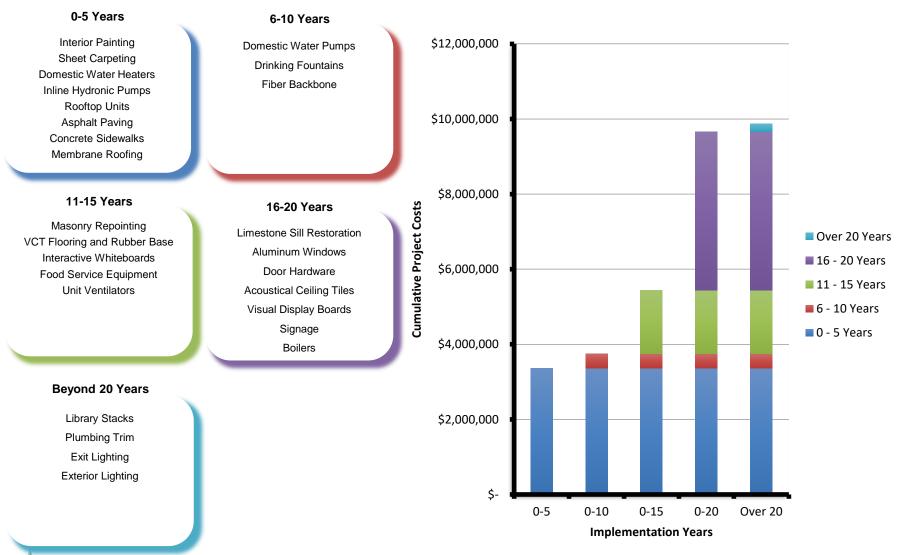

## Warren Elementary Center

Warren County School District Facility Assessments Study

**Cumulative Project Costs** 

Warren EC