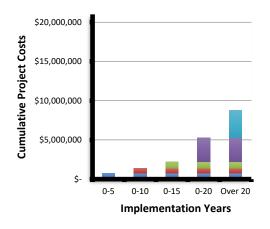

### Summary

Warren Area HS

\$20,000,000

\$15,000,000

\$10,000,000

\$5,000,000

\$-

0-5

**Cumulative Project Costs** 

#### Beaty-Warren MS

#### Youngsville MHS

Warren County Career

0-10

0-15

**Implementation Years** 

0-20 Over 20