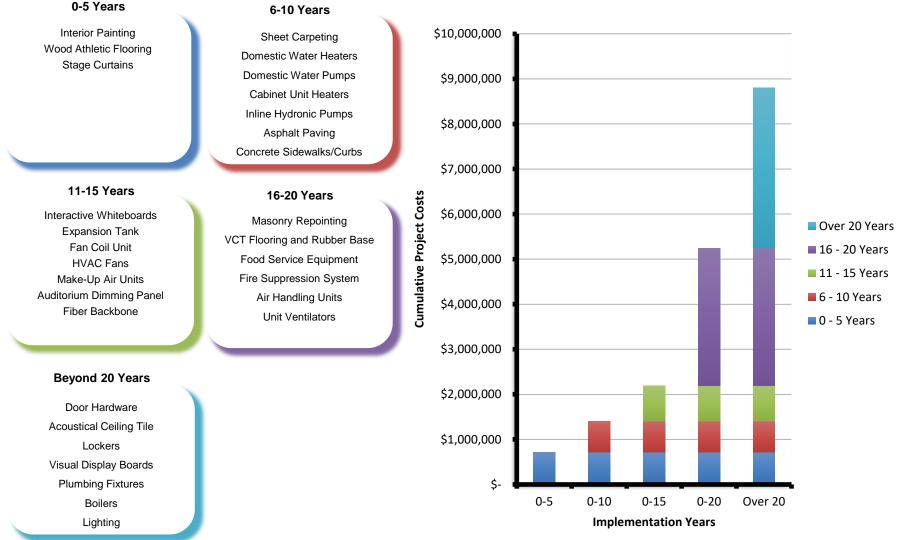

## Youngsville Elementary School

Warren County School District Facility Assessments Study

#### Youngsville ES

Sheffield K-12

0-10

0-15

**Implementation Years** 

0-20 Over 20