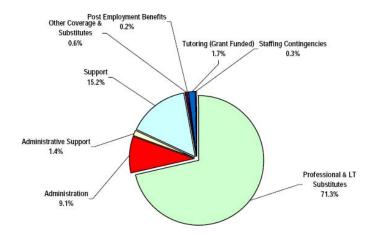

Section 5, on page 7 presents the amount budgeted for personnel (staff) along with a pie chart that shows the percentage budget for each employee account.

Section 6, on page 8 presents the general fund expenditures over the years. It also shows a graph of the expenditures and cost per pupil for each year as well as the enrollment decreases over the past years. This graph is misleading since costs and enrollments are not proportionately correlated. Translated, when enrollments decrease, costs do not proportionately decrease.