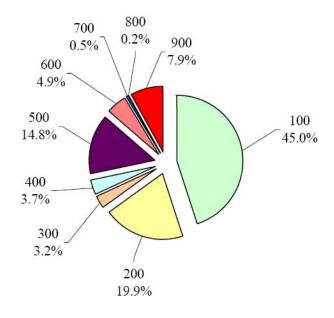

Section 3, on page 5 presents the budgeted expenditures by categories termed functions. Functions describe expenditures, which are for regular instruction, special education, vocational education, guidance, etc. This summary merely groups expenditures according to a general category.

Section 4, on page 6 presents the budgeted expenditures by categories termed objects. Objects describe expenditures, which are for salaries, benefits, purchased services, etc. Also included on page 6 is a pie chart showing the percentage that each object comprises the total budget.