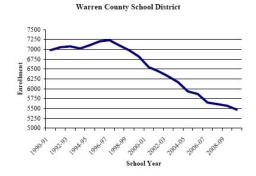

Section 5, on page 7 presents the amount budgeted for personnel (staff) along with a pie chart that shows the percentage budget for each employee account.

Section 6, on page 8 presents the general fund expenditures over the years. It also shows a graph of the expenditures and cost per pupil for each year as well as the enrollment decreases over the past years. This graph is misleading since costs and enrollments are not proportionately correlated. Translated, when enrollments decrease, costs do not proportionately decrease.