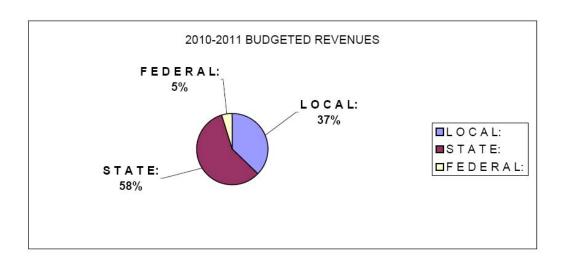

education teaching position; SAMHS science teaching position; and the addition of one special education teaching position at WAHS.

Section 2, on page 3 presents the budget revenues categorized as either local, state or federal sources. These revenues are presented in pie chart form on page 4.

### Warren County School District 2010-2011 Budgeted Revenues

| LOCAL:   | 6111 Current Real Estate Tax          | \$<br>17,011,430 |                  |     |
|----------|---------------------------------------|------------------|------------------|-----|
|          | 7340 Gaming Revenue                   | \$<br>2,748,377  |                  |     |
|          | 6113 Public Utility Realty            | \$<br>40,000     |                  |     |
|          | 6114 Pay in Lieu of Taxes & Forestry  | \$<br>624,510    |                  |     |
|          | 6143 Occup Privilege/511              | \$<br>72,000     |                  |     |
|          | 6151 Earned Income/511                | \$<br>3,015,000  |                  |     |
|          | 6153 Real Estate Transfer /511        | \$<br>290,000    |                  |     |
|          | 6400 Delinquent Taxes                 | \$<br>1,890,000  |                  |     |
|          | 6500 Earnings/Temp Investments        | \$<br>300,000    |                  |     |
|          | 6900 Tuition & Other                  | \$<br>60,000     |                  |     |
|          | 6920 Contributions/Student Fees/ Misc | \$<br>26,000     |                  |     |
|          | 6900 Misc. Revenue/                   | \$<br>24,000     | \$<br>26,101,317 | 37% |
| STATE:   | 7110 Basic Education Subsidy          | \$<br>25,892,593 |                  |     |
|          | 7140 Subsidies for Charter Schools    | \$<br>893,583    |                  |     |
|          | 7210 Homebound Instruction            | \$<br>2,000      |                  |     |
|          | 7220 Vocational Education             | \$<br>266,860    |                  |     |
|          | 7230 Alternative Education            | \$<br>25,000     |                  |     |
|          | 7271 Special Education Subsidy        | \$<br>3,851,726  |                  |     |
|          | 7290 Education Assistance Program     | \$<br>361,559    |                  |     |
|          | 7310 Pupil Transportation             | \$<br>3,450,000  |                  |     |
|          | 7320 Rentals & Sinking Fnd            | \$<br>801,827    |                  |     |
|          | 7330 Medical & Dental Srvcs           | \$<br>125,000    |                  |     |
|          | 7500 DARE / ALT ED                    | \$<br>12,000     |                  |     |
|          | 7505 Extra Grants                     | \$<br>325,000    |                  |     |
|          | 7501 Block Grant                      | \$<br>1,353,181  |                  |     |
|          | 7810 Soc Sec / State Share            | \$<br>1,575,587  |                  |     |
|          | 7820 Retirement / State Share         | \$<br>1,677,871  | \$<br>40,613,787 | 58% |
| FEDERAL: | 8100 Unrestricted Grants(Impact Aid)  | \$<br>125,000    |                  |     |
|          | 8512 Restricted, IDEA, Part B         | \$<br>1,069,656  |                  |     |
|          | 8514 Ed of Disadvantaged ECIA Title I | \$<br>1,451,103  |                  |     |
|          | 8515 T IID / Ed Tech                  | \$<br>26,284     |                  |     |
|          | 8515 T IIA Improv Tchr Qual           | \$<br>358,626    |                  |     |
|          | 8517 Drug Free Schools                | \$<br>25,000     |                  |     |
|          | 8518 T V Innovative Ed/ Drug Free     | \$<br>12,000     |                  |     |
|          | 8810 Med Asst. Reimb (ACCESS)         | \$<br>225,000    | \$<br>3,292,669  | 5%  |
|          |                                       | \$<br>70,007,773 |                  |     |

#### **REVENUES**

| LOCAL:   | \$<br>26,101,317 | 37%  |
|----------|------------------|------|
| STATE:   | \$<br>40,613,787 | 58%  |
| FEDERAL: | \$<br>3,292,669  | 5%   |
|          | \$<br>70,007,773 | 100% |