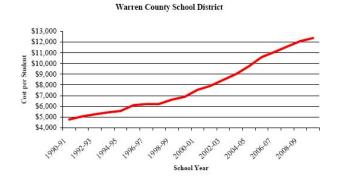

Section 5, on page 7 presents the amount budgeted for personnel (staff) along with a pie chart that shows the percentage budget for each employee account.

Section 6, on page 8 presents the general fund expenditures over the years. It also shows a graph of the expenditures and cost per pupil for each year as well as the enrollment decreases over the past years. This graph is misleading since costs and enrollments are not proportionately correlated. Translated, when enrollments decrease, costs do not proportionately decrease.