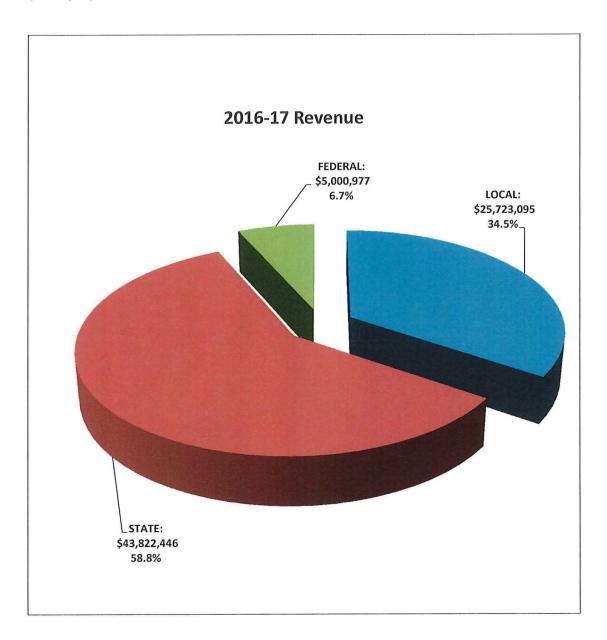

ccupational Privilege/511 \$ 6151 Earned Income/511 \$ | 6113 Public Utility Realty       \$ 30,000         6114 Pay In Lieu of Taxes/Forestry       \$ 360,000         6143 Occupational Privilege/511       \$ 100,000         6151 Earned Income/511       \$ 3,125,000 | 6113 Public Utility Realty       \$ 30,000         6114 Pay In Lieu of Taxes/Forestry       \$ 360,000         6143 Occupational Privilege/511       \$ 100,000         6151 Earned Income/511       \$ 3,125,000 | 6113 Public Utility Realty       \$ 30,000         6114 Pay In Lieu of Taxes/Forestry       \$ 360,000         6143 Occupational Privilege/511       \$ 100,000         6151 Earned Income/511       \$ 3,125,000 |

# Warren County School District Revenue

LOCAL: \$ 25,723,095 STATE: \$ 43,822,446 FEDERAL: \$ 5,000,977



# Warren County School District Final Budget - Revenues 2016-2017

|                                            | PF          | FINAL<br>ROPOSED FINAL                  |    | FINAL<br>Option A                      |
|--------------------------------------------|-------------|-----------------------------------------|----|----------------------------------------|
|                                            |             | 2016-2017<br>Estimate<br>1.76 MILL INC  |    | 2016-2017<br>Estimate<br>1.76 MILL INC |
| LOCAL<br>6010 Assessed Value               | \$          | 456,067,171                             | \$ | 456,067,171                            |
| Mill Rate<br>Mill Increase                 |             | 53.7258000                              |    | 53.7258000