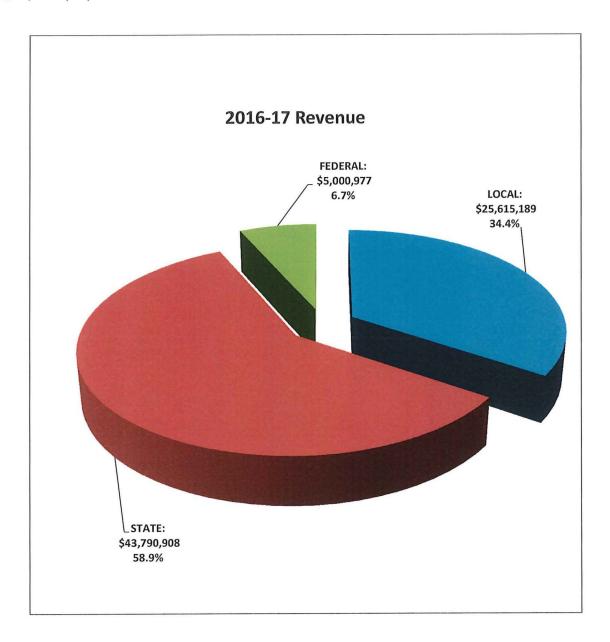

|                  |       |

# Warren County School District Revenue

LOCAL: \$ 25,615,189 STATE: \$ 43,790,908 FEDERAL: \$ 5,000,977



# Warren County School District Final Budget - Revenues 2016-2017

|