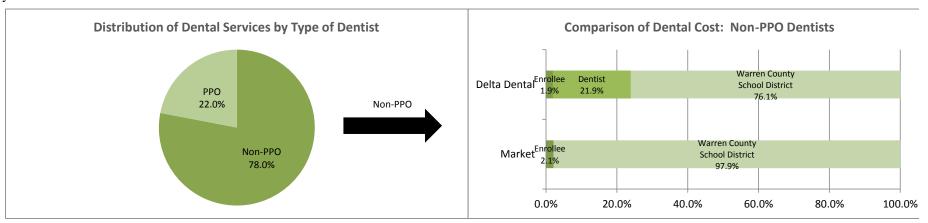

#### **Delta Dental Market Pricing Analysis**

Did you know... your Delta Dental PPO program offers network access and protections outside of the PPO network? this value-added network, known as Delta Dental Premier, comprises more than 75% of all dentists nationwide? that this broad network ensures the greatest overall benefit value?

#### How this report works

Delta has conducted an analysis of your non-PPO claims for a one-year period, 1/1/2017 - 12/31/2017, and compared it to what your costs would have been without the Delta Dental Premier network. Instead of using Premier fees, claims were re-priced using percentile-based UCR as the out-of-network reimbursement basis. Delta Dental Premier dentists agree by contract to our determination of fees and our policies, which means they participate in cost savings for your plan and your enrollees.

Key Findings: Delta Dental saved \$72,257 in plan expenses, or \$8.33 per employee per month Delta Dental saved \$645 in enrollee expenses

Questions? If you have any questions or would like additional information, please contact your Delta Dental Account Manager.