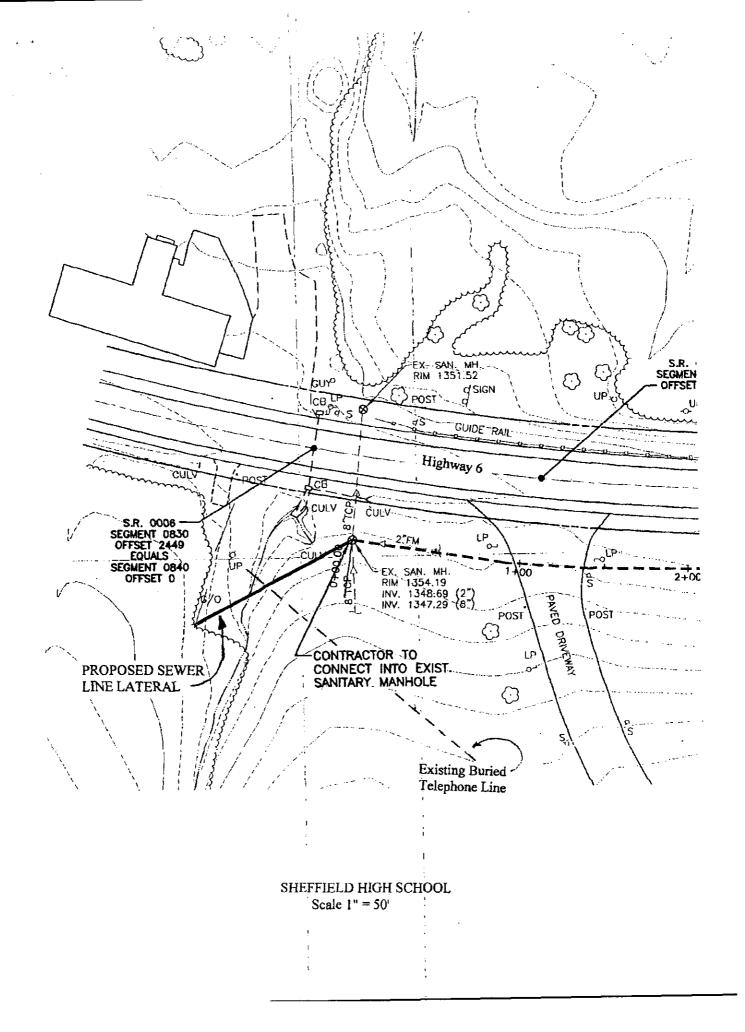

The aforesaid right-of-way is located on the property of the First Party in Warren County, Pennsylvania, with said property being known as the Sheffield Area Middle/High School and being identified in the tax assessment records of Warren County as SH-003-525. Said property and the horizontal alignment of the sewage facilities to be installed are depicted approximately on Exhibit "A", attached hereto and made a part hereof. The exact location of said right-of-way and sewage line shall be mutually agreed to by the Parties.