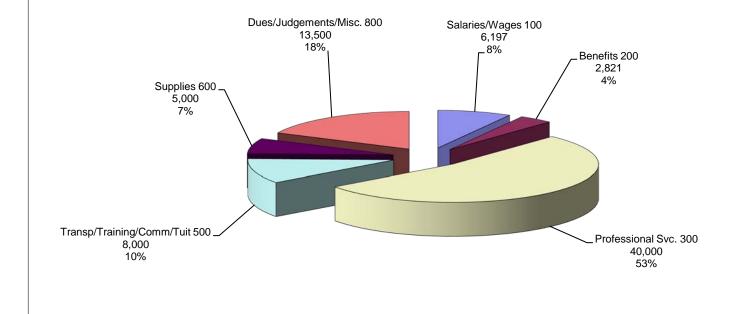

| 2011-12 Budget            |     |        |        |  |
|--------------------|---------------------------|-----|--------|--------|--|
| 2310               | Salaries/Wages            | 100 | 6,197  | 8.2%   |  |
| Board of Education | Benefits                  | 200 | 2,821  | 3.7%   |  |
| Services           | Professional Svc.         | 300 | 40,000 | 53.0%  |  |
|                    | Transp/Training/Comm/Tuit | 500 | 8,000  | 10.6%  |  |
|                    | Supplies                  | 600 | 5,000  | 6.6%   |  |
|                    | Dues/Judgements/Misc.     | 800 | 13,500 | 17.9%  |  |
|                    |                           |     | 75,518 | 100.0% |  |
|                    | Legal Services            |     | 80,000 |        |  |



#### Board of Ed Services \$75,518



| Non-People Costs 2010-11 Budget Figures |                |    |        |  |  |
|-----------------------------------------|----------------|----|--------|--|--|
|                                         | 2310           |    |        |  |  |
| 300                                     | Prof Srvcs     | \$ | 41,000 |  |  |
| 500                                     | Mile/Training  | \$ | 12,800 |  |  |
| 600                                     | Supplies/Bks   | \$ | 6,500  |  |  |
| 800                                     | Dues/Judgments | \$ | 13,500 |  |  |

|     | 2350     |    |        |  |
|-----|----------|----|--------|--|
| Leg | al Srvcs | \$ | 80,000 |  |
|     |          |    |        |  |
|     |          |    |        |  |
|     |          |    |        |  |
|     |