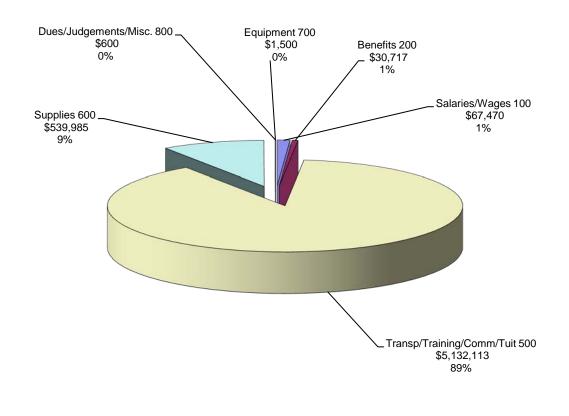

|    | Α                   | В                         | С                 | D                        | N                   | 0                   | Р                     | Q                               | T U V W X Y Z AA AB                                                                                               |
|----|---------------------|---------------------------|-------------------|--------------------------|---------------------|---------------------|-----------------------|---------------------------------|-------------------------------------------------------------------------------------------------------------------|
| 6  | 4/18/11<br>Function | Description               | Account<br>Number | Budget<br>Responsibility | 2009-2010<br>ACTUAL | 2010-2011<br>BUDGET | 2010-2011<br>ESTIMATE | 2011-2012<br>PROPOSED<br>BUDGET | Areas shaded in light green are supported by Federal Funds and do not lend themselves to General Fund reductions. |
| 7  | 1100                | Salaries/Wages            | 100               | Hetrick / Green          | 15,836,451          | 15,284,343          | 16,063,676            | 16,674,501                      | 1100 - REGULAR INSTRUCTION PROG                                                                                   |
| 8  | Regular             | Benefits & Burden         | 200               | Hetrick / Green          | 7,414,695           | 7,498,918           | 7,811,766             | 7,591,383                       | Activities designed to provide grades K-12 students with learning experiences to prepare them for                 |
| 9  | Instruction         | Professional Svc.         | 300               | Hetrick / Green          | 1,661,585           | 1,691,372           | 1,710,000             | 1,710,000                       | activities as citizens, family members, and non-                                                                  |
| 10 |                     | Property Maint. Svc.      | 400               | Hetrick / Green          | 157,250             | 143,480             | 140,000               | 140,700                         | vocational workers as contrasted with programs                                                                    |
| 11 |                     | Transp/Training/Comm/Tuit | 500               | Hetrick / Green          | 3,279,476           | 3,543,094           | 3,475,000             | 3,492,375                       | designed to improve or overcome physical, mental, social and/or emotional handicaps.                              |
| 12 |                     | Supplies                  | 600               | Hetrick / Green          | 1,680,255           | 1,317,297           | 900,000               | 900,000                         |                                                                                                                   |
| 13 |                     | Equipment                 | 700               | Hetrick / Green          | 253,763             | 174,214             | 125,000               | 125,625                         |                                                                                                                   |
| 14 |                     | Dues/Judgements/Misc.     | 800               | Hetrick / Green          | 3,514               | 4,800               | 3,500                 | 3,500                           |                                                                                                                   |
| 15 |                     |                           |                   |                          | 30,286,989          | 29,657,518          | 30,228,942            | 30,638,084                      | 1190 - FEDERALLY FUNDED REGULAR                                                                                   |
| 16 | 1190                | Salaries/Wages            | 100               | Green                    | 837,294             | 793,665             | 836,598               | 836,598                         | PROG                                                                                                              |
| 17 | Federal Programs    | Benefits                  | 200               | Green                    | 376,217             | 331,617             | 353,720               | 353,720                         | This service area includes the expenditures for                                                                   |
| 18 |                     | Professional Svc.         | 300               | Green                    | 75,513              | 23,997              | 23,997                | 23,997                          | regular instruction that are supported by federal revenue. Recording to this function is optional. This           |
| 19 |                     | Property Maint. Svc.      | 400               | Green                    | 2,663               |                     | 0                     | 0                               | function is provided for those schools that previously                                                            |
| 20 |                     | Transp/Training/Comm/Tuit | 500               | Green                    | 386                 | 2,000               | 2,000                 | 2,000                           | recorded their federal expenditures in function 1490.                                                             |
| 21 |                     | Supplies                  | 600               | Green                    | 425,924             | 194,319             | 194,319               | 194,319                         |                                                                                                                   |
| 22 |                     | Equipment                 | 700               | Green                    | 0                   | 0                   | 0                     | 0                               |                                                                                                                   |
| 23 |                     | Dues/Judgements/Misc.     | 800               | Green                    | 0                   | 0                   | 0                     | 0                               |                                                                                                                   |
| 24 |                     |                           |                   |                          | 1,717,997           | 1,345,598           | 1,410,634             | 1,410,634                       |                                                                                                                   |
| 25 | 1200                | Salaries/Wages            | 100               | Martin                   | 4,776,398           | 5,042,590           | 5,074,409             | 5,267,365                       |                                                                                                                   |
| 26 | Special             | Benefits                  | 200               | Martin                   | 1,937,184           | 1,885,758           | 2,145,000             | 2,398,068                       | 1200 - SPECIAL PROGRAMS                                                                                           |
| 27 | Education           | Professional Svc.         | 300               | Martin                   | 263,309             | 179,000             | 179,000               | 179,895                         | As required by law, the district will continue to provide a free and appropriate education to                     |
| 28 |                     | Transp/Training/Comm/Tuit | 500               | Martin                   | 597,201             | 840,000             | 600,000               | 600,000                         | approximately 928 WCSD students with disabilities                                                                 |
| 29 |                     | Supplies                  | 600               | Martin                   | 47,664              | 52,000              | 48,000                | 48,000                          | Activities designed primarily for students having                                                                 |
| 30 |                     | Equipment                 | 700               | Martin                   | 10,450              | 15,000              | 12,000                | 12,000                          | special needs. The Special Programs include support                                                               |
| 31 |                     |                           |                   |                          | 7,632,206           | 8,014,348           | 8,058,409             | 8,505,327                       | classes for pre-kindergarten, elementary and                                                                      |
| 32 | 1211                | Salaries/Wages            | 100               | Martin                   |                     | 0                   | 0                     | 0                               | secondary students identified as exceptional. At this time, the various disciplines identified under the          |
| 33 | Life Skills         | Benefits                  | 200               | Martin                   |                     | 0                   | 0                     | 0                               | Special Programs umbrella are not captured                                                                        |
| 34 |                     | Supplies                  | 600               | Martin                   |                     | 0                   | 0                     | 0                               | independently. The Gifted Program is the only exception. Also, the Federally funded IDEA grant                    |
| 35 |                     |                           |                   |                          | 0                   | 0                   | 0                     | 0                               | activities are captured independently.                                                                            |
| 36 | 1221 / Deaf         | Professional Svc.         | 300               | Martin                   |                     | 0                   | 0                     | 0                               |                                                                                                                   |
| 37 |                     |                           |                   |                          | 0                   | 0                   | 0                     | 0                               |                                                                                                                   |
| 38 | 1224 / Visual       | Professional Svc.         | 300               | Martin                   |                     | 0                   | 0                     | 0                               |                                                                                                                   |
| 39 |                     |                           |                   |                          | 0                   | 0                   | 0                     | 0                               |                                                                                                                   |