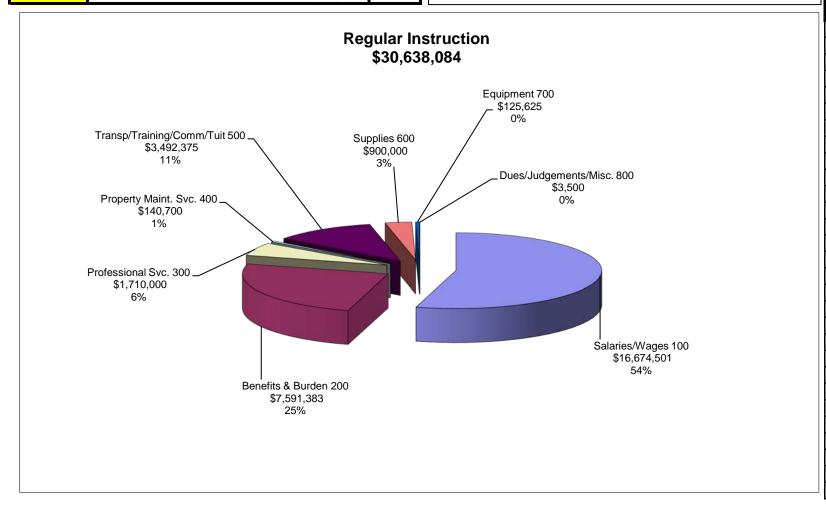

|     | A                   | В                         | С                 | D                        | N                   | 0                   | Р                     | Q                               | T U V W X Y Z AA AB                                                                                               |
|-----|---------------------|---------------------------|-------------------|--------------------------|---------------------|---------------------|-----------------------|---------------------------------|-------------------------------------------------------------------------------------------------------------------|
| 6   | 4/18/11<br>Function | Description               | Account<br>Number | Budget<br>Responsibility | 2009-2010<br>ACTUAL | 2010-2011<br>BUDGET | 2010-2011<br>ESTIMATE | 2011-2012<br>PROPOSED<br>BUDGET | Areas shaded in light green are supported by Federal Funds and do not lend themselves to General Fund reductions. |
| 233 | 2400 ABG Prof Dev   | Salaries/Wages            | 100               | Green                    | 0                   | 40,705              | 0                     | 0                               |                                                                                                                   |
| 234 |                     | Benefits                  | 200               | Green                    | 0                   | 18,185              | 0                     | 0                               |                                                                                                                   |
| 235 |                     | Professional Svc.         | 300               | Green                    | 45,803              | 0                   | 0                     | 0                               | 2400 - PUPIL HEALTH SRVCS                                                                                         |
| 236 |                     |                           |                   |                          | 45,803              | 58,890              | 0                     | 0                               |                                                                                                                   |
| 237 | 2430 Dental         | Salaries/Wages            | 100               | Stewart                  | 0                   | 0                   | 0                     | 0                               | District nurse positions are included here.                                                                       |
| 238 |                     |                           |                   |                          | 0                   | 0                   | 0                     | 0                               | Costs for providing student physicals and dental                                                                  |
| 239 | 2440                | Salaries/Wages            | 100               | HETRICK                  | 399,332             | 493,670             | 440,888               | 457,653                         | exams are included here.                                                                                          |
| 240 | Nursing Services    | Benefits                  | 200               | HETRICK                  | 132,931             | 182,514             | 150,000               | 208,355                         |                                                                                                                   |
| 241 |                     | Professional Svc.         | 300               | HETRICK                  | 15,653              | 27,500              | 16,000                | 16,080                          |                                                                                                                   |
| 242 |                     | Transp/Training/Comm/Tuit | 500               | HETRICK                  | 1,679               | 3,902               | 3,000                 | 3,000                           |                                                                                                                   |
| 243 |                     | Supplies                  | 600               | HETRICK                  | 7,977               | 8,369               | 5,000                 | 5,025                           |                                                                                                                   |
| 244 |                     | Equipment                 | 700               | HETRICK                  | 303                 | 15,000              | 1,300                 | 1,307                           |                                                                                                                   |
| 245 |                     |                           |                   |                          | 557,875             | 730,955             | 616,188               | 691,420                         |                                                                                                                   |
| 246 | 2500                | Salaries/Wages            | 100               | Bus Admin                | 522,005             | 597,073             | 465,828               | 483,541                         | 2500 - BUSINESS ADMIN                                                                                             |
| 247 | Business            | Benefits                  | 200               | Bus Admin                | 209,221             | 214,275             | 212,000               | 220,141                         |                                                                                                                   |
| 248 | Administration      | Professional Svc.         | 300               | Bus Admin                | 0                   | 1,012               | 25,000                | 25,000                          | supported here. Included is the Dir of Business Srvcs who oversees staff in the areas of group                    |
| 249 |                     | Property Maint. Svc.      | 400               | Bus Admin                | 0                   | 0                   | 0                     | 0                               | benefits administration, payroll and payroll-                                                                     |
| 250 | Services            | Transp/Training/Comm/Tuit | 500               | Bus Admin                | 28,475              | 16,926              | 15,000                | 15,000                          | related activities, purchasing activities, student enrollment management, tax collection activities,              |
| 251 |                     | Supplies                  | 600               | Bus Admin                | 23,331              | 18,000              | 18,000                | 18,002                          | risk management, purchasing/warehousing,                                                                          |
| 252 |                     | Equipment                 | 700               | Bus Admin                | 2,642               | 2,500               | 2,400                 | 2,400                           | auditing and PDE reporting.                                                                                       |
| 253 |                     | Dues/Judgements/Misc.     | 800               | Bus Admin                | 16,123              | 2,000               | 1,600                 | 1,600                           |                                                                                                                   |
| 254 |                     |                           |                   |                          | 801,797             | 851,786             | 739,828               | 765,685                         |                                                                                                                   |

|                   | А                   | В                         | С                 | D                        | N                   | 0                   | Р                     | Q                               |     | Т    | U                              |          | V        |           | W         | Х          |     | Υ | Z | AA   | 1 | AB |
|-------------------|---------------------|---------------------------|-------------------|--------------------------|---------------------|---------------------|-----------------------|---------------------------------|-----|------|--------------------------------|----------|----------|-----------|-----------|------------|-----|---|---|------|---|----|
| 6                 | 4/18/11<br>Function | Description               | Account<br>Number | Budget<br>Responsibility | 2009-2010<br>ACTUAL | 2010-2011<br>BUDGET | 2010-2011<br>ESTIMATE | 2011-2012<br>PROPOSED<br>BUDGET |     |      | shaded in<br>and do n<br>ions. |          |          |           |           |            |     |   |   |      |   |    |
| 255               |                     | Salaries/Wages            | 100               | Kennerknecht             | 732,851             | 715,492             | 734,396               | 762,303                         |     |      |                                |          |          |           |           |            |     |   |   |      |   | ,  |
|                   | Physical Plant      | Benefits                  | 200               | Kennerknecht             | 263,597             | 298,547             | 271,800               | 347,053                         |     |      | 2610 - 8                       | SUPR     | VSN PE   | IYS PI    | ANT 8     | FAC        |     |   |   |      |   | ,  |
| 257               | Facilities          | Professional Svc.         | 300               | Kennerknecht             | 43,194              | 20,000              | 20,000                | 20,000                          | ] , | C    | sts for ma                     | aintair  | ning the | warm      | , safe a  | ıd dry     |     |   |   |      |   | ,  |
| 258               |                     | Property Maint. Svc.      | 400               | Kennerknecht             | 1,525,129           | 1,913,350           | 1,800,000             | 1,800,000                       |     |      | nditions o                     |          |          |           |           |            | ds  |   |   |      |   | ,  |
| 259<br>260<br>261 |                     | Transp/Training/Comm/Tuit | 500               | Kennerknecht             | 287,995             | 316,320             | 300,000               | 300,000                         |     |      | intenance                      |          |          |           |           |            |     |   |   |      |   | ,  |
| 260               |                     | Supplies                  | 600               | Kennerknecht             | 357,898             | 383,000             | 375,000               | 375,000                         |     |      | ntracts wi                     |          |          |           |           | ial        |     |   |   |      |   | ,  |
| 261               |                     | Equipment                 | 700               | Kennerknecht             | 14,661              | 20,000              | 32,000                | 32,000                          |     | 1113 | nagemen<br>2620 -              |          | RATIO    |           |           | VICES      |     |   |   |      |   | ,  |
| 262               |                     | Dues/Judgements/Misc.     | 800               | Kennerknecht             | 2,777               | 2,500               | 2,000                 | 2,000                           |     |      | tivities co                    |          |          |           |           |            |     |   |   |      |   | ,  |
| 263               |                     |                           |                   |                          | 3,228,102           | 3,669,209           | 3,535,196             | 3,638,356                       | ] , |      | nt clean a<br>ating, ligh      |          |          |           |           |            | the |   |   |      |   | ,  |
| 264               |                     | Salaries/Wages            | 100               | Kennerknecht             | 1,493,212           | 1,561,314           | 1,424,308             | 1,478,432                       |     | re   | oair and r                     | eplace   | ement o  | f facilit | ies and   |            |     |   |   |      |   | ,  |
| 265               | Plant Maintenance   | Benefits                  | 200               | Kennerknecht             | 680,863             | 540,290             | 677,600               | 673,084                         |     |      | uipment.<br>d liability        |          |          | d are ge  | eneral p  | roperty    |     |   |   |      |   | ,  |
| 266               |                     | Professional Svc.         | 300               | Kennerknecht             | 43,178              | 30,000              | 55,000                | 55,000                          |     | 411  | a maniney                      | III.SUIT | ance.    |           |           |            |     |   |   |      |   | ,  |
| 267               | & Operation         | Property Maint. Svc.      | 400               | Kennerknecht             | 199,736             | 187,500             | 180,000               | 180,000                         |     |      |                                |          |          |           |           |            |     |   |   |      |   | ,  |
| 268               |                     | Supplies                  | 600               | Kennerknecht             | 454,117             | 465,000             | 465,000               | 465,000                         |     |      |                                |          |          |           |           |            |     |   |   |      |   | ,  |
| 269               |                     |                           |                   |                          | 2,871,106           | 2,784,104           | 2,801,908             | 2,851,516                       |     |      |                                |          |          |           |           |            |     |   |   |      |   | ,  |
| 270               | 2710                | Salaries/Wages            | 100               | Bus Admin                | 54,177              | 52,473              | 65,000                | 67,470                          |     | _    |                                |          |          |           |           |            |     |   |   |      |   | ,  |
|                   | Student             | Benefits                  | 200               | Bus Admin                | 26,294              | 20,768              | 25,000                | 30,717                          |     | C    | 2700 -<br>ERVICES              |          | DENT T   | RANS      | PORTA     | ATION      |     |   |   |      |   | ,  |
|                   | Transportation      | Transp/Training/Comm/Tuit | 500               | Bus Admin                | 2,588               | 3,600               | 2,600                 | 2,613                           |     | -    | penditur                       |          | lude tho | se acti   | vities co | ncerned    | ı   |   |   |      |   | ,  |
| 273               | Services            | Supplies                  | 600               | Bus Admin                | 1,660               | 1,500               | 1,800                 | 1,800                           |     |      | th the cor                     |          |          |           |           |            |     |   |   |      |   | ,  |
| 274               |                     | Equipment                 | 700               | Bus Admin                | 1,655               | 1,100               | 1,500                 | 1,500                           |     |      | hool, as p<br>cludes tra       |          |          |           |           |            | ın  |   |   |      |   | ,  |
| 275               |                     | Dues/Judgements/Misc.     | 800               | Bus Admin                | 0                   | 700                 | 600                   | 600                             |     |      | tween ho                       |          |          |           |           |            |     |   |   |      |   | ,  |
| 276               |                     |                           |                   |                          | 86,374              | 80,141              | 96,500                | 104,700                         |     |      | hool. No<br>cluded als         |          | nc trans | sportat   | ion exp   | enaiture   | es  |   |   |      |   | ,  |
| 277               |                     | Transp/Training/Comm/Tuit | 500               | Bus Admin                | 4,772,585           | 4,750,748           | 4,895,000             | 5,031,010                       |     |      |                                |          |          |           |           |            |     |   |   |      |   | ,  |
| 278               | Vehicle Operation   | Supplies(Bulk Fuel)       | 600               | Bus Admin                | 537,560             | 500,000             | 545,768               | 538,185                         |     |      |                                |          |          |           |           |            |     |   |   |      |   | ,  |
| 279               |                     |                           |                   |                          | 5,310,145           | 5,250,748           | 5,440,768             | 5,569,195                       |     |      |                                |          |          |           |           |            |     |   |   |      |   | ,  |
| 280               | 2750 Non-Pub Trans  | Transp/Training/Comm/Tuit | 500               | Bus Admin                | 95,856              | 89,250              | 98,000                | 98,490                          |     |      |                                |          |          |           |           |            |     |   |   |      |   | ,  |
| 281               |                     |                           |                   |                          | 95,856              | 89,250              | 98,000                | 98,490                          |     |      |                                |          |          |           |           |            |     |   |   |      |   | ,  |
| 282               | 2813                | Salaries/Wages            | 100               | Green                    | 0                   | 0                   | 0                     | 0                               |     | SI   | 28<br>RVICES                   |          | ROGRA    | M EV      | ALUAT     | <u>10N</u> |     |   |   |      |   |    |
|                   | Program             | Benefits                  | 200               | Green                    | 0                   | 0                   | 0                     | 0                               |     | A    | tivities co                    | ncern    |          |           | 0         | •          | 0   |   |   |      |   |    |
| 284               | Evaluation          | Professional Svc.         | 300               | Green                    | 0                   | 0                   | 0                     | 0                               |     |      | value or<br>reful appi         |          |          |           |           |            |     |   |   |      |   |    |
| 285               | ſ                   | Transp/Training/Comm/Tuit | 500               | Green                    | 0                   | 0                   | 0                     | 0                               |     |      | ht of the p                    |          | -        | •         | _         |            |     |   |   |      |   |    |
| 286               |                     | Supplies                  | 600               | Green                    | 3,418               | 3,418               | 1,000                 | 1,000                           |     | ob   | jectives p                     | reviou   | sly esta | blished   | l.        |            |     |   |   |      |   | ,  |
| 287               |                     |                           |                   |                          | 3,418               | 3,418               | 1,000                 | 1,000                           |     |      |                                |          |          |           |           |            |     |   |   | <br> |   |    |

DirectorBudgetUpdate3 21 11

|     | А                   | В                         | С                 | D                        | N                   | 0                   | Р                     | Q                               | T U V W X Y Z AA AB                                                                                               |
|-----|---------------------|---------------------------|-------------------|--------------------------|---------------------|---------------------|-----------------------|---------------------------------|-------------------------------------------------------------------------------------------------------------------|
| 6   | 4/18/11<br>Function | Description               | Account<br>Number | Budget<br>Responsibility | 2009-2010<br>ACTUAL | 2010-2011<br>BUDGET | 2010-2011<br>ESTIMATE | 2011-2012<br>PROPOSED<br>BUDGET | Areas shaded in light green are supported by Federal Funds and do not lend themselves to General Fund reductions. |
|     | 2834                | Salaries/Wages            | 100               | Hetrick                  | 0                   | 0                   | 0                     | 0                               |                                                                                                                   |
|     | Staff Dev. Cert.    | Benefits                  | 200               | Hetrick                  | 0                   | 0                   | 0                     | 0                               | 2834/2836 - STAFF                                                                                                 |
| 290 | Non-Instructional   | Transp/Training/Comm/Tuit | 500               | Hetrick                  | 750                 | 7,000               | 1,000                 | 1,000                           | DEVELOP/NONINSTRUCTIONAL Expenditures associated with all staff                                                   |
| 291 |                     |                           |                   |                          | 750                 | 7,000               | 1,000                 | 1,000                           | development services designed to contribute to                                                                    |
| 292 | 2836                | Salaries/Wages            | 100               | Hetrick                  | 0                   | 0                   | 0                     | 0                               | the professional competence of the school entity's non-instructional staff; both certified and non-               |
|     | Prof. Development   | Benefits                  | 200               | Hetrick                  | 795                 | 1,400               | 1,400                 | 0                               | certified.                                                                                                        |
| 294 | Non-Certified       | Professional Svc.         | 300               | Hetrick                  | 0                   | 0                   | 0                     | 0                               |                                                                                                                   |
| 295 | Non-Instructional   | Transp/Training/Comm/Tuit | 500               | Hetrick                  | 6,424               | 7,000               | 7,000                 | 7,000                           |                                                                                                                   |
| 296 |                     |                           |                   |                          | 7,219               | 8,400               | 8,400                 | 7,000                           |                                                                                                                   |
| 297 | 2843 Programming    | Professional Svc.         | 300               | Bus Admin                | 0                   | 2,500               | 1,000                 | 1,010                           | 2843/2849 - DATA PROCESSING SERVICES                                                                              |
| 298 |                     |                           |                   |                          | 0                   | 2,500               | 1,000                 | 1,010                           | Activities concerned with data processing, which                                                                  |
| 299 | 2849                | Professional Svc.         | 300               | Bus Admin                | 0                   | 2,000               | 0                     | 0                               | cannot be classified elsewhere.                                                                                   |
| 300 | Data Processing     | Property Maint. Svc.      | 400               | Bus Admin                | 0                   | 1,000               | 0                     | 0                               |                                                                                                                   |
| 301 | Services            | Supplies                  | 600               | Bus Admin                | 0                   | 5,000               | 0                     | 0                               |                                                                                                                   |
| 302 |                     | Equipment                 | 700               | Bus Admin                | 0                   | 2,000               | 0                     | 0                               |                                                                                                                   |
| 303 |                     |                           |                   |                          | 0                   | 10,000              | 0                     | 0                               |                                                                                                                   |
| 304 | 2850                | Salaries/Wages            | 100               | Green                    | 59,856              | 63,100              | 61,700                | 64,046                          | 2850 - FEDERAL PROGRAMS LIAISON                                                                                   |
| 305 | Federal Programs    | Benefits                  | 200               | Green                    | 40,781              | 29,571              | 42,900                | 29,158                          | <u>SRVCS</u>                                                                                                      |
| 306 |                     | Professional Svc.         | 300               | Green                    | 0                   | 0                   | 0                     | 0                               | Activities associated with acquiring, conducting and managing programs or planning, administration,               |
| 307 |                     | Transp/Training/Comm/Tuit | 500               | Green                    | 1,471               | 2,200               | 1,500                 | 1,500                           | implementation, coordination, reporting, and                                                                      |
| 308 |                     | Supplies                  | 600               | Green                    | 1,277               | 20,936              | 2,000                 | 2,024                           | projects which are Federal or State funded.                                                                       |
| 309 |                     | Equipment                 | 700               | Green                    | (1,607)             | 0                   | 0                     | 0                               |                                                                                                                   |
| 310 |                     |                           |                   |                          | 101,778             | 115,807             | 108,100               | 96,728                          |                                                                                                                   |
| 311 | 2900 Media Svc      | Transp/Training/Comm/Tuit | 500               | Terrill                  | 75,274              | 81,000              | 78,500                | 78,090                          | 2900 -OTHER SUPPORT SERVICES Media instructional services provided through IU 5.                                  |
| 312 |                     |                           |                   |                          | 75,274              | 81,000              | 78,500                | 78,090                          | include more decisional set vices provided till ough 10 or                                                        |

|     | Α                   | В                         | С                 | D                        | N                   | 0                   | Р                      | Q                               | T U V W X Y Z AA AB                                                                                               |
|-----|---------------------|---------------------------|-------------------|--------------------------|---------------------|---------------------|------------------------|---------------------------------|-------------------------------------------------------------------------------------------------------------------|
| 6   | 4/18/11<br>Function | Description               | Account<br>Number | Budget<br>Responsibility | 2009-2010<br>ACTUAL | 2010-2011<br>BUDGET | 2010-2011<br>ESTIMATE  | 2011-2012<br>PROPOSED<br>BUDGET | Areas shaded in light green are supported by Federal Funds and do not lend themselves to General Fund reductions. |
| 313 | 3200                | Salaries/Wages            | 100               | Hetrick                  | 170,564             | 167,342             | 183,015                | 189,974                         |                                                                                                                   |
| 314 | Student Activities  | Benefits                  | 200               | Hetrick                  | 30,876              | 64,848              | 36,603                 | 86,489                          | 3200 - STUDENT ACTIVITIES                                                                                         |
| 315 |                     | Professional Svc.         | 300               | Hetrick                  | (306)               | 7,500               | 7,500                  | 7,500                           | School sponsored activities under the guidance and                                                                |
| 316 |                     | Transp/Training/Comm/Tuit | 500               | Hetrick                  | 66,893              | 106,006             | 98,000                 | 88,000                          | supervision of the LEA staff. Co-curricular activities that normally supplement the regular                       |
| 317 |                     | Supplies                  | 600               | Hetrick                  | 712                 | 1,000               | 1,000                  | 1,000                           | instructional program.                                                                                            |
| 318 |                     | Equipment                 | 700               | Hetrick                  | 0                   | 500                 | 500                    | 500                             |                                                                                                                   |
| 319 |                     | Dues/Judgements/Misc.     | 800               | Hetrick                  | 0                   | 300                 | 0                      | 0                               |                                                                                                                   |
| 320 |                     |                           |                   |                          | 268,739             | 347,496             | 326,618                | 373,464                         |                                                                                                                   |
| 321 | 3201                | Salaries/Wages            | 100               | Hetrick                  | 0                   | 0                   | 0                      | 0                               |                                                                                                                   |
| 322 | Student Activities  | Benefits                  | 200               | Hetrick                  | 0                   | 0                   | 0                      | 0                               |                                                                                                                   |
| 323 |                     |                           |                   |                          | 0                   | 0                   | 0                      | 0                               |                                                                                                                   |
| 324 | 3390                | Salaries/Wages            | 100               | Green                    | 1,581               | 1,000               | 1,000                  | 1,038                           | 3390 - OTHER COMMUNITY                                                                                            |
| 325 | Parent              | Benefits                  | 200               | Green                    | 195                 | 200                 | 200                    | 473                             | SERVICES SERVICES                                                                                                 |
| 326 |                     | Professional Svc.         | 300               | Green                    | 2,000               | 0                   | 0                      | 0                               | Community activities provided through Federal funds.                                                              |
| 327 | Involvement         | Supplies                  | 600               | Green                    | 26,810              | 20,650              | 20,650                 | 20,000                          |                                                                                                                   |
| 328 |                     |                           |                   |                          | 30,586              | 21,850              | 21,850                 | 21,511                          | 4200 - FAC ACQUISITION, CONSTR,                                                                                   |
| 329 | 4200/5100           | Dues/Judgements/Misc.     | 800               | Bus Admin                | 836,897             | 0                   | 0                      | <b>◆</b> 0                      | IMPROV                                                                                                            |
| 330 |                     |                           |                   |                          | 836,897             | 0                   | 0                      | 0                               |                                                                                                                   |
| 331 | 5110 Debt Service   | Fund Transfers            | 900               | Bus Admin                | 3,038,716           | 3,350,243           | 3,350,043              | 3,680,043                       | 5110 - DEBT SERVICE                                                                                               |
| 332 |                     |                           |                   |                          | 3,038,716           | 3,350,243           | 3,350,043              | 3,680,043                       | Annual payment of interest & principal on bonded                                                                  |
| 333 | 5220 Athletics      | Fund Transfers            | 900               | Bus Admin                | 1,095,121           | 1,043,646           | 1,043,646              | 1,097,500                       |                                                                                                                   |
| 334 |                     |                           |                   |                          | 1,095,121           | 1,043,646           | 1,043,646              | 1,097,500                       | 5220 - FUND TRANSFERS General Fund contributed support to:                                                        |
| 335 | 5220 Food Service   | Equipment                 | 930               | Bus Admin                | 101,000             | 0                   | 0                      | 0                               | Athletics                                                                                                         |
| 336 |                     |                           |                   |                          | 101,000             | 0                   | <del>√ 0</del>         | 0                               | Food Service                                                                                                      |
| 337 | 5230 Capital Res.   | Fund Transfers            | 900               | Bus Admin                | 1,250,000           | 1,250,000           | 1,250,000              | 1,250,000                       | Capital Reserve                                                                                                   |
| 338 |                     |                           |                   |                          | 1,250,000           | 1,250,000           | <del>← 1,250,000</del> | 1,250,000                       |                                                                                                                   |
| 339 | 5240 Debt Service   | Fund Transfers            | 900               | Bus Admin                | 121,422             | 0                   | 0                      | 0                               |                                                                                                                   |
| 340 |                     |                           |                   |                          | 121,422             | 0                   | 0                      | 0                               |                                                                                                                   |

|     | A                   | В                               | С       | D                        | N                   | 0                   | Р                     | Q                               | T    | U                           | V           | W                            | X                         | Y | Z | AA | AB |
|-----|---------------------|---------------------------------|---------|--------------------------|---------------------|---------------------|-----------------------|---------------------------------|------|-----------------------------|-------------|------------------------------|---------------------------|---|---|----|----|
| 6   | 4/18/11<br>Function | Description                     | Account | Budget<br>Responsibility | 2009-2010<br>ACTUAL | 2010-2011<br>BUDGET | 2010-2011<br>ESTIMATE | 2011-2012<br>PROPOSED<br>BUDGET | Fund |                             |             | re supported<br>elves to Gen | l by Federal<br>eral Fund |   |   |    |    |
| 341 | 5900 Contingency    | Staffing Contingency            | 120     | Terrill                  |                     | 0                   | 0                     | 0                               |      |                             |             |                              |                           |   |   |    |    |
| 342 | 5900 Contingency    | Non Athletic Supplemental       | 194     | Terrill                  |                     | 0                   | 0                     | 0                               |      |                             |             |                              |                           |   |   |    |    |
| 343 | 5900 Contingency    | Contingency High Ed             | 910     | Terrill                  |                     | 0                   | 0                     | 0                               |      |                             |             |                              |                           |   |   |    |    |
| 344 | 5900 Contingency    | Unresolved Staff                | 912     | Terrill                  |                     | 250,000             | 250,000               | 250,000                         | _    |                             |             |                              |                           |   |   |    |    |
| 345 | 5900 Contingency    | Heating Fuel Contingency        | 921     | Terrill                  |                     | 50,000              | 50,000                | 50,000                          | '    | This is not a               |             | GETARY R<br>e account. I     |                           |   |   |    |    |
| 346 | 5900 Contingency    | Fuel Transportation Contingency | 933     | Terrill                  |                     | 50,000              | 50,000                | 50,000                          | i i  | approved by                 | the Board r | <mark>equire Boar</mark>     | d action to               |   |   |    |    |
| 347 | 5900 Contingency    | Superintendent Reserve          | 934     | Terrill                  |                     | 50,000              | 50,000                | 50,000                          |      | transfer fun<br>expenditure |             | ropriate bud                 | lget                      |   |   |    |    |
| 348 | 5900 Contingency    | Board Goals                     | 950     | Terrill                  |                     | 50,000              | 50,000                | 50,000                          |      | capenature                  | account.    |                              |                           |   |   |    |    |
| 349 | 5900 Contingency    | Athletics                       | 999     | Bus Admin                |                     | 50,000              | 50,000                | 50,000                          | _    |                             |             |                              |                           |   |   |    |    |
| 350 | Contingency Total   |                                 |         |                          | 0                   | 500,000             | 500,000               | 500,000                         |      |                             |             |                              |                           |   |   |    |    |
| 351 |                     |                                 |         |                          | 71,587,387          | 70,787,773          | 70,493,697            | 72,960,974                      |      |                             |             |                              |                           |   |   |    |    |
| 352 |                     |                                 |         |                          |                     |                     |                       |                                 |      |                             |             |                              |                           |   |   |    |    |

|             | 2011-12 Budget            |     |    |            |        |  |
|-------------|---------------------------|-----|----|------------|--------|--|
| 1100        | Salaries/Wages            | 100 | \$ | 16,674,501 | 54.4%  |  |
| Regular     | Benefits & Burden         | 200 | \$ | 7,591,383  | 24.8%  |  |
| Instruction | Professional Svc.         | 300 | \$ | 1,710,000  | 5.6%   |  |
|             | Property Maint. Svc.      | 400 | \$ | 140,700    | 0.5%   |  |
|             | Transp/Training/Comm/Tuit | 500 | \$ | 3,492,375  | 11.4%  |  |
|             | Supplies                  | 600 | \$ | 900,000    | 2.9%   |  |
|             | Equipment                 | 700 | \$ | 125,625    | 0.4%   |  |
|             | Dues/Judgements/Misc.     | 800 | \$ | 3,500      | 0.0%   |  |
|             |                           |     | \$ | 30,638,084 | 100.0% |  |

| Non-People Costs |                  |    |           |  |  |
|------------------|------------------|----|-----------|--|--|
| 2                | 010-11 Budget    | Fi | gures     |  |  |
|                  | 1100             |    |           |  |  |
| 320              | Schl to Work     | \$ | 50,000    |  |  |
| 320              | Emp Assistance   | \$ | 10,000    |  |  |
| 322              | IU Cyber Tuit    | \$ | 90,000    |  |  |
| 325              | Kelly Srvcs      | \$ | 768,400   |  |  |
| 330              | Reg Inst Srvcs   | \$ | 6,845     |  |  |
| 430              | Sch Equip Mnt    | \$ | 19,480    |  |  |
| 439              | Music Eq Mnt     | \$ | 6,000     |  |  |
| 442              | Copier Rental    | \$ | 115,000   |  |  |
| 515              | Field Trips      | \$ | 16,990    |  |  |
| 562              | Tidioute Charter | \$ | 2,725,000 |  |  |
| 562              | Cyber School     | \$ | 535,000   |  |  |
| 563              | Reg Inst Tuition | \$ | 100,000   |  |  |
| 566              | Dual Enrollment  | \$ | 110,000   |  |  |
| 580              | Mile Reimb/Trng  | \$ | 55,000    |  |  |
| 610              | Classroom Sup    | \$ | 696,318   |  |  |
| 640              | Textbooks        | \$ | 810,000   |  |  |
| 700              | Classroom Equip  | \$ | 109,200   |  |  |
| 800              | Dues/Fees        | \$ | 4,800     |  |  |
|                  |                  |    |           |  |  |
|                  |                  |    |           |  |  |
|                  |                  |    |           |  |  |
|                  |                  |    |           |  |  |
|                  |                  |    |           |  |  |
|                  |                  |    |           |  |  |
|                  |                  |    |           |  |  |
|                  |                  |    |           |  |  |
|                  |                  |    |           |  |  |
|                  |                  |    |           |  |  |

|         | 2011-                     | 12 B | ud | get        |        |
|---------|---------------------------|------|----|------------|--------|
| 1200    | Salaries/Wages            | 100  | \$ | 6,156,389  | 61.5%  |
| Special | Benefits                  | 200  | \$ | 2,802,813  | 28.0%  |
| Ed      | Professional Svc.         | 300  | \$ | 264,147    | 2.6%   |
|         | Property Maint. Svc.      | 400  | \$ | 15,000     | 0.1%   |
|         | Transp/Training/Comm/Tuit | 500  | \$ | 661,500    | 6.6%   |
|         | Supplies                  | 600  | \$ | 81,478     | 0.8%   |
|         | Equipment                 | 700  | \$ | 36,893     | 0.4%   |
|         |                           |      | \$ | 10,018,219 | 100.0% |

### Special Education Srvcs \$10,018,219

|                        | Non-People Costs |    |           |  |  |
|------------------------|------------------|----|-----------|--|--|
| 2010-11 Budget Figures |                  |    |           |  |  |
|                        | 1200             |    |           |  |  |
| 322                    | IU Cntrcts       | \$ | 179,000   |  |  |
| 515                    | Field Trips      | \$ | 15,000    |  |  |
| 563                    | Sp Ed Tuition    | \$ | 483,750   |  |  |
| 563                    | Beacon Light     | \$ | 290,000   |  |  |
| 580                    | Mile/Training    | \$ | 31,000    |  |  |
| 610                    | Classroom Sup    | \$ | 38,000    |  |  |
| 640                    | Textbooks        | \$ | 16,000    |  |  |
| 700                    | Classroom Equip  | \$ | 15,000    |  |  |
|                        |                  |    |           |  |  |
|                        | Gifted           |    |           |  |  |
| 300                    | Contracts        | \$ | 1,000     |  |  |
| 441                    | Rentals          | \$ | 15,800    |  |  |
| 515                    | Field Trips      | \$ | 4,000     |  |  |
| 580                    | Mile/Training    | \$ | 6,500     |  |  |
| 600                    | Classroom Sup    | \$ | 15,700    |  |  |
| 700                    | Classroom Equip  | \$ | 2,500     |  |  |
|                        |                  |    |           |  |  |
|                        | IDEA Gran        | t  |           |  |  |
|                        | Total            | \$ | 1,130,316 |  |  |
|                        |                  |    |           |  |  |
|                        |                  |    |           |  |  |
|                        |                  |    |           |  |  |
|                        |                  |    |           |  |  |
|                        |                  |    |           |  |  |
|                        |                  |    |           |  |  |
|                        |                  |    |           |  |  |