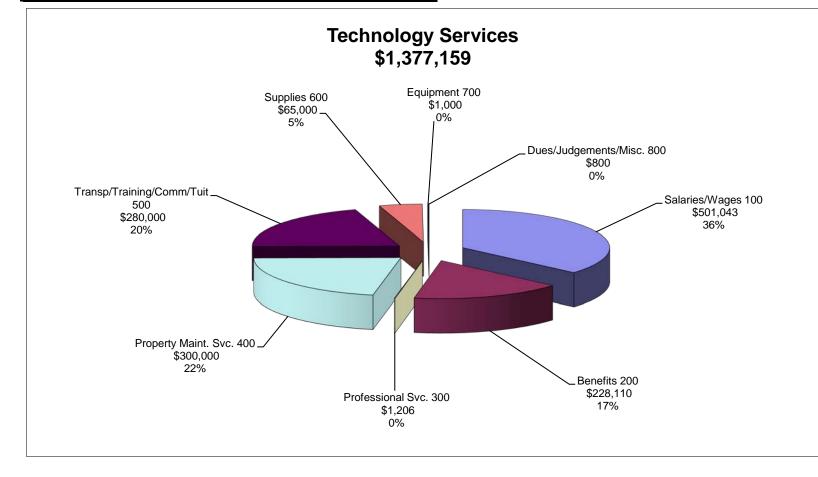

Wages            | 100 | \$  | 501,043  | 36.4%  |  |
| Technology | Benefits                  | 200 | \$  | 228,110  | 16.6%  |  |
| Services   | Professional Svc.         | 300 | \$  | 1,206    | 0.1%   |  |
|            | Property Maint. Svc.      | 400 | \$  | 300,000  | 21.8%  |  |
|            | Transp/Training/Comm/Tuit | 500 | \$  | 280,000  | 20.3%  |  |
|            | Supplies                  | 600 | \$  | 65,000   | 4.7%   |  |
|            | Equipment                 | 700 | \$  | 1,000    | 0.1%   |  |
|            | Dues/Judgements/Misc.     | 800 | \$  | 800      | 0.1%   |  |
|            |                           |     | \$1 | ,377,159 | 100.0% |  |

# Staff: 1 Director 1 Coord of Technology 1 Info Systems Specialist 1 Data Systems Specialist 5 Technicians 1 Secretary



| Non-People Costs       |                                                                 |          |          |
|------------------------|-----------------------------------------------------------------|----------|----------|
| 2010-11 Budget Figures |                                                                 |          |          |
|                        | 2220                                                            |          |          |
| 300                    | Tech Cntrcts                                                    | \$       | 15,000   |
| 400                    | Tech Maintenance                                                | \$       | 325,000  |
| 530                    | Comm & Cellular                                                 | \$       | 264,