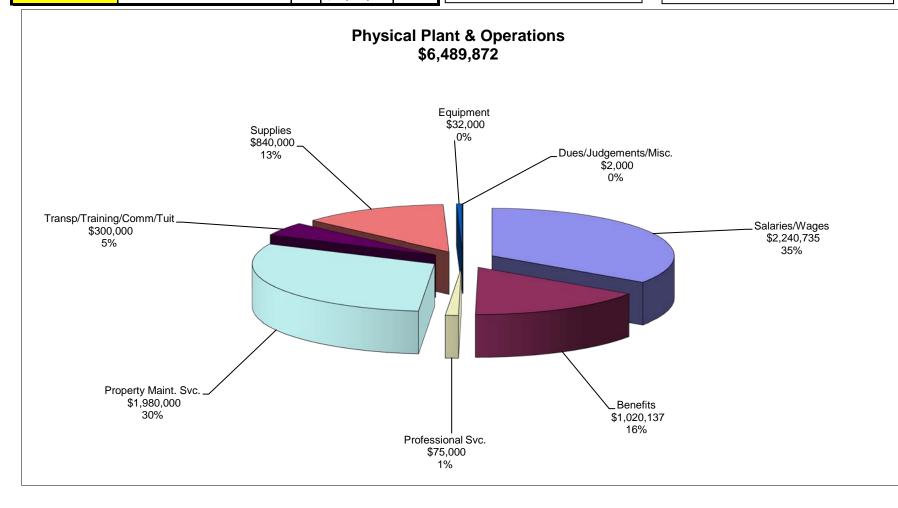

|    | Α                   | В                         | С                 | D                        | N                   | 0                   | Р                     | Q                               | T U V W X Y Z AA AB                                                                                               |
|----|---------------------|---------------------------|-------------------|--------------------------|---------------------|---------------------|-----------------------|---------------------------------|-------------------------------------------------------------------------------------------------------------------|
| 6  | 4/18/11<br>Function | Description               | Account<br>Number | Budget<br>Responsibility | 2009-2010<br>ACTUAL | 2010-2011<br>BUDGET | 2010-2011<br>ESTIMATE | 2011-2012<br>PROPOSED<br>BUDGET | Areas shaded in light green are supported by Federal Funds and do not lend themselves to General Fund reductions. |
| 7  | 1100                | Salaries/Wages            | 100               | Hetrick / Green          | 15,836,451          | 15,284,343          | 16,063,676            | 16,674,501                      | 1100 - REGULAR INSTRUCTION PROG                                                                                   |
| 8  | Regular             | Benefits & Burden         | 200               | Hetrick / Green          | 7,414,695           | 7,498,918           | 7,811,766             | 7,591,383                       | Activities designed to provide grades K-12 students with learning experiences to prepare them for                 |
| 9  | Instruction         | Professional Svc.         | 300               | Hetrick / Green          | 1,661,585           | 1,691,372           | 1,710,000             | 1,710,000                       | activities as citizens, family members, and non-                                                                  |
| 10 |                     | Property Maint. Svc.      | 400               | Hetrick / Green          | 157,250             | 143,480             | 140,000               | 140,700                         | vocational workers as contrasted with programs                                                                    |
| 11 |                     | Transp/Training/Comm/Tuit | 500               | Hetrick / Green          | 3,279,476           | 3,543,094           | 3,475,000             | 3,492,375                       | designed to improve or overcome physical, mental, social and/or emotional handicaps.                              |
| 12 |                     | Supplies                  | 600               | Hetrick / Green          | 1,680,255           | 1,317,297           | 900,000               | 900,000                         |                                                                                                                   |
| 13 |                     | Equipment                 | 700               | Hetrick / Green          | 253,763             | 174,214             | 125,000               | 125,625                         |                                                                                                                   |
| 14 |                     | Dues/Judgements/Misc.     | 800               | Hetrick / Green          | 3,514               | 4,800               | 3,500                 | 3,500                           |                                                                                                                   |
| 15 |                     |                           |                   |                          | 30,286,989          | 29,657,518          | 30,228,942            | 30,638,084                      | 1190 - FEDERALLY FUNDED REGULAR                                                                                   |
| 16 | 1190                | Salaries/Wages            | 100               | Green                    | 837,294             | 793,665             | 836,598               | 836,598                         | PROG                                                                                                              |
| 17 | Federal Programs    | Benefits                  | 200               | Green                    | 376,217             | 331,617             | 353,720               | 353,720                         | This service area includes the expenditures for                                                                   |
| 18 |                     | Professional Svc.         | 300               | Green                    | 75,513              | 23,997              | 23,997                | 23,997                          | regular instruction that are supported by federal revenue. Recording to this function is optional. This           |
| 19 |                     | Property Maint. Svc.      | 400               | Green                    | 2,663               |                     | 0                     | 0                               | function is provided for those schools that previously                                                            |
| 20 |                     | Transp/Training/Comm/Tuit | 500               | Green                    | 386                 | 2,000               | 2,000                 | 2,000                           | recorded their federal expenditures in function 1490.                                                             |
| 21 |                     | Supplies                  | 600               | Green                    | 425,924             | 194,319             | 194,319               | 194,319                         |                                                                                                                   |
| 22 |                     | Equipment                 | 700               | Green                    | 0                   | 0                   | 0                     | 0                               |                                                                                                                   |
| 23 |                     | Dues/Judgements/Misc.     | 800               | Green                    | 0                   | 0                   | 0                     | 0                               |                                                                                                                   |
| 24 |                     |                           |                   |                          | 1,717,997           | 1,345,598           | 1,410,634             | 1,410,634                       |                                                                                                                   |
| 25 | 1200                | Salaries/Wages            | 100               | Martin                   | 4,776,398           | 5,042,590           | 5,074,409             | 5,267,365                       |                                                                                                                   |
| 26 | Special             | Benefits                  | 200               | Martin                   | 1,937,184           | 1,885,758           | 2,145,000             | 2,398,068                       | 1200 - SPECIAL PROGRAMS                                                                                           |
| 27 | Education           | Professional Svc.         | 300               | Martin                   | 263,309             | 179,000             | 179,000               | 179,895                         | As required by law, the district will continue to provide a free and appropriate education to                     |
| 28 |                     | Transp/Training/Comm/Tuit | 500               | Martin                   | 597,201             | 840,000             | 600,000               | 600,000                         | approximately 928 WCSD students with disabilities                                                                 |
| 29 |                     | Supplies                  | 600               | Martin                   | 47,664              | 52,000              | 48,000                | 48,000                          | Activities designed primarily for students having                                                                 |
| 30 |                     | Equipment                 | 700               | Martin                   | 10,450              | 15,000              | 12,000                | 12,000                          | special needs. The Special Programs include support                                                               |
| 31 |                     |                           |                   |                          | 7,632,206           | 8,014,348           | 8,058,409             | 8,505,327                       | classes for pre-kindergarten, elementary and                                                                      |
| 32 | 1211                | Salaries/Wages            | 100               | Martin                   |                     | 0                   | 0                     | 0                               | secondary students identified as exceptional. At this time, the various disciplines identified under the          |
| 33 | Life Skills         | Benefits                  | 200               | Martin                   |                     | 0                   | 0                     | 0                               | Special Programs umbrella are not captured                                                                        |
| 34 |                     | Supplies                  | 600               | Martin                   |                     | 0                   | 0                     | 0                               | independently. The Gifted Program is the only exception. Also, the Federally funded IDEA grant                    |
| 35 |                     |                           |                   |                          | 0                   | 0                   | 0                     | 0                               | activities are captured independently.                                                                            |
| 36 | 1221 / Deaf         | Professional Svc.         | 300               | Martin                   |                     | 0                   | 0                     | 0                               |                                                                                                                   |
| 37 |                     |                           |                   |                          | 0                   | 0                   | 0                     | 0                               |                                                                                                                   |
| 38 | 1224 / Visual       | Professional Svc.         | 300               | Martin                   |                     | 0                   | 0                     | 0                               |                                                                                                                   |
| 39 |                     |                           |                   |                          | 0                   | 0                   | 0                     | 0                               |                                                                                                                   |