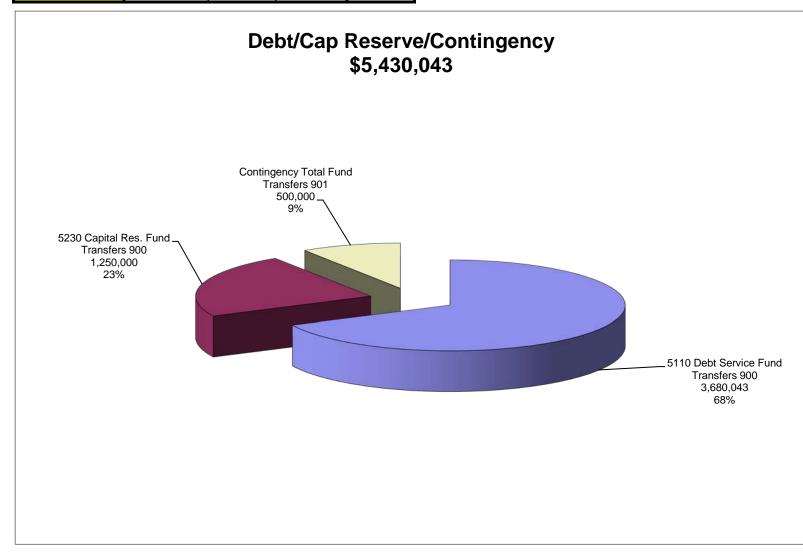

| 7,500   |  |  |  |  |
| 519 | Activity Buses         | \$ | 100,506 |  |  |  |  |
| 540 | Advertising            | \$ | 2,000   |  |  |  |  |
| 580 | Mileage/Training       | \$ | 3,500   |  |  |  |  |
| 600 | Supplies               | \$ | 1,000   |  |  |  |  |
| 700 | Equipment              | \$ | 500     |  |  |  |  |
| 800 | Dues/Fees              | \$ | 300     |  |  |  |  |

|                   | 2011-12 Budget |     |           |        |  |
|-------------------|----------------|-----|-----------|--------|--|
| 5110 Debt Service | Fund Transfers | 900 | 3,680,043 | 67.8%  |  |
| 5230 Capital Res. | Fund Transfers | 900 | 1,250,000 | 23.0%  |  |
| Contingency Total |                | 901 | 500,000   | 9.2%   |  |
|                   |                |     | 5,430,043 | 100.0% |  |



#### Contingency

| 50,000<br>50,000<br>50,000<br>50,000<br>50,000 |         |
|------------------------------------------------|---------|
| 50,000<br>50,000                               |         |
| 50,000                                         |         |
|                                                |         |
| 50,000                                         | ·       |
| F0 000                                         | ·       |
| 250,000                                        |         |
|                                                | 250,000 |

|           | 2011-12 Budget       |             |           |        |  |
|-----------|----------------------|-------------|-----------|--------|--|
| 5220      | Salaries/Wages       | \$          | 444,131   | 40.5%  |  |
| Ath