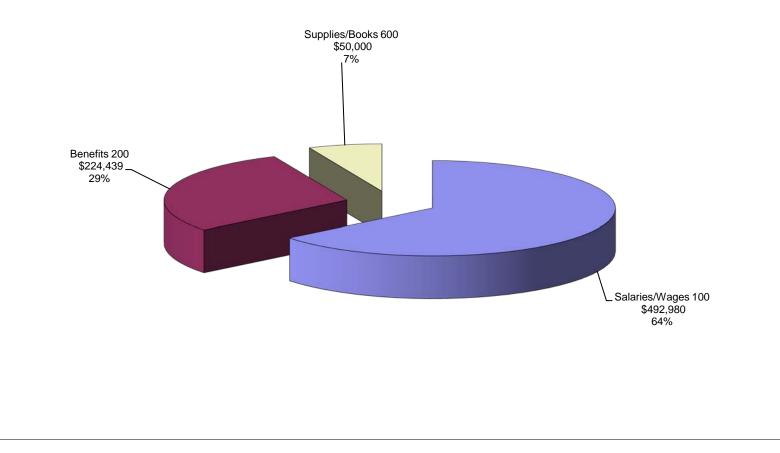

Reserved in the Fur                                             | nd B     | alance.  |
|                        | Reserved in the Fur                                             | nd B     | alance.  |
|                        | Reserved in the Fur                                             | nd B     | alance.  |

|                  | 2011-12 Budget |     |           |        |  |
|------------------|----------------|-----|-----------|--------|--|
| 2250             | Salaries/Wages | 100 | \$492,980 | 64.2%  |  |
| Library Services | Benefits       | 200 | \$224,439 | 29.2%  |  |
|                  | Supplies/Books | 600 | \$ 50,000 | 6.5%   |  |
|                  | Software       | 645 |           |        |  |
|                  |                |     | \$767,418 | 100.0% |  |







| Non-People Costs 2010-11 Budget Figures |          |    |        |  |
|-----------------------------------------|----------|----|--------|--|
| 2250                                    |          |    |        |  |
|                                         |          |    |        |  |
| 610                                     | Supplies | \$ | 10,916 |  |
| 640                                     | Books    | \$ | 25,998 |  |
| 645                                     | Software | \$ | 27,600 |  |
|                                         |          |    |        |  |
|                                         |          |    |        |  |

|                    | 2011-12 Budget            |     |        |        |  |
|--------------------|---------------------------|-----|--------|------