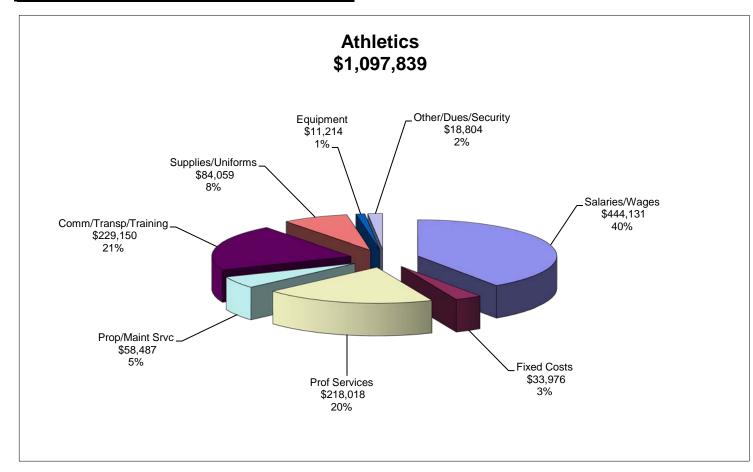

|             |           |        |  |
|-----------|----------------------|-------------|-----------|--------|--|
| 5220      | Salaries/Wages       | \$          | 444,131   | 40.5%  |  |
| Athletics | Fixed Costs          | \$          | 33,976    | 3.1%   |  |
|           | Prof Services        | \$          | 218,018   | 19.9%  |  |
|           | Prop/Maint Srvc      | \$          | 58,487    | 5.3%   |  |
|           | Comm/Transp/Training | \$          | 229,150   | 20.9%  |  |
|           | Supplies/Uniforms    | \$          | 84,059    | 7.7%   |  |
|           | Equipment            | \$          | 11,214    | 1.0%   |  |
|           | Other/Dues/Security  | \$          | 18,804    | 1.7%   |  |
|           |                      | <b>\$</b> ′ | 1,097,839 | 100.0% |  |





| Non-People Costs       |                  |    |         |  |  |
|------------------------|------------------|----|---------|--|--|
| 2010-11 Budget Figures |                  |    |         |  |  |
| 5220                   |                  |    |         |  |  |
| 300                    | Athletic Trainer | \$ | 101,600 |  |  |
| 394                    | Referees         | \$ | 89,618  |  |  |
| 395                    | Crowd Cntrl      | \$ | 22,309  |  |  |
|                        | Equip Maint      | \$ | 13,532  |  |  |
| 441                    | YMCA Rent        | \$ | 13,769  |  |  |
| 519                    | Transp           | \$ | 205,379 |  |  |
| 529                    | Insurance        | \$ | 4,956   |  |  |
| 531                    | Communication    | \$ | 2,280   |