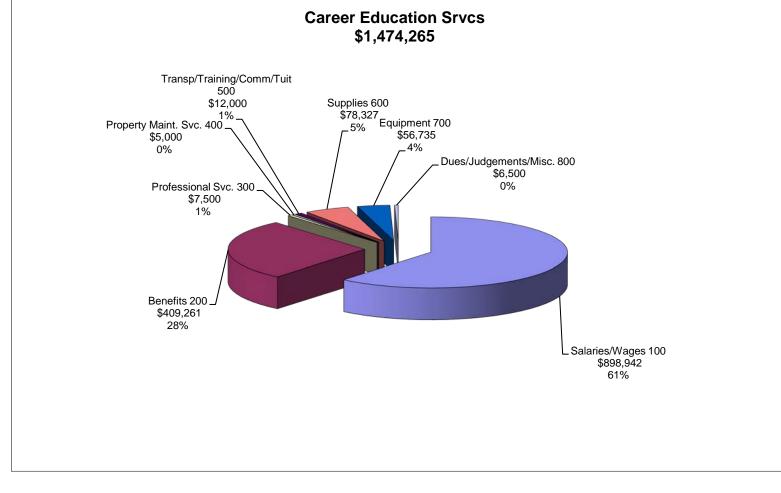

ocational    | Benefits                  | 200         | \$               | 409,261   | 27.8%  |
| Instructional | Professional Svc.         | 300         | \$               | 7,500     | 0.5%   |
|               | Property Maint. Svc.      | 400         | \$               | 5,000     | 0.3%   |
|               | Transp/Training/Comm/Tuit | 500         | \$               | 12,000    | 0.8%   |
|               | Supplies                  | 600         | \$               | 78,327    | 5.3%   |
|               | Equipment                 | 700         | \$               | 56,735    | 3.8%   |
|               | Dues/Judgements/Misc.     | 800         | \$               | 6,500     | 0.4%   |
|               |                           |             | \$               | 1,474,265 | 100.0% |





| 2010-11 Budget Figures |            |     |         |  |
|------------------------|------------|-----|---------|--|
| 1300                   |            |     |         |  |
| Pı                     | rogram Tot | als |         |  |
| Marketing              |            | \$  | 96,387  |  |
| Business               |            | \$  | 411,250 |  |
| Electronics            |            | \$  | 10,000  |  |
| Trade & Ind            |            | \$  | 888,489 |  |
| Other Voc              |            | \$  | 159,933 |  |
|                        |            |     |         |  |
|                        |            |     |         |  |
|                        |            |     |         |  |
|                        |            |     |         |  |
| Carl Perkins           | Gran