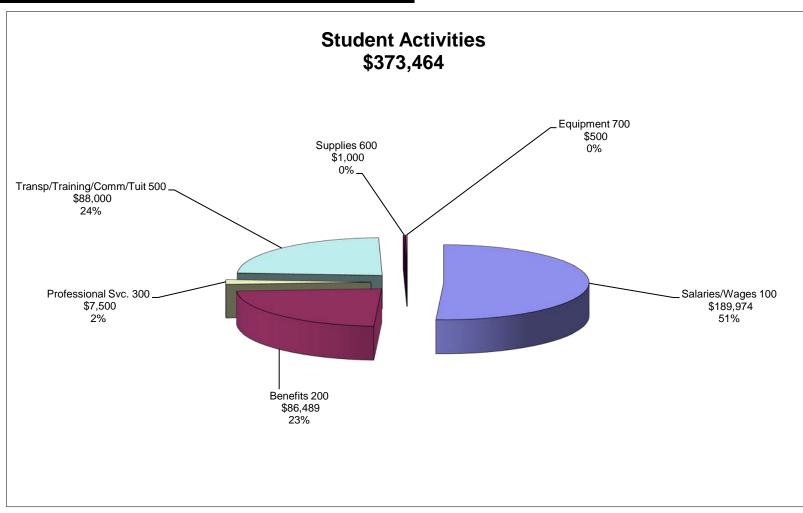

|    | Α                   | В                         | С                 | D                        | N                   | 0                   | Р                     | Q                               | T U V W X Y Z AA AB                                                                                               |
|----|---------------------|---------------------------|-------------------|--------------------------|---------------------|---------------------|-----------------------|---------------------------------|-------------------------------------------------------------------------------------------------------------------|
| 6  | 4/18/11<br>Function | Description               | Account<br>Number | Budget<br>Responsibility | 2009-2010<br>ACTUAL | 2010-2011<br>BUDGET | 2010-2011<br>ESTIMATE | 2011-2012<br>PROPOSED<br>BUDGET | Areas shaded in light green are supported by Federal Funds and do not lend themselves to General Fund reductions. |
| 7  | 1100                | Salaries/Wages            | 100               | Hetrick / Green          | 15,836,451          | 15,284,343          | 16,063,676            | 16,674,501                      | 1100 - REGULAR INSTRUCTION PROG                                                                                   |
| 8  | Regular             | Benefits & Burden         | 200               | Hetrick / Green          | 7,414,695           | 7,498,918           | 7,811,766             | 7,591,383                       | Activities designed to provide grades K-12 students with learning experiences to prepare them for                 |
| 9  | Instruction         | Professional Svc.         | 300               | Hetrick / Green          | 1,661,585           | 1,691,372           | 1,710,000             | 1,710,000                       | activities as citizens, family members, and non-                                                                  |
| 10 |                     | Property Maint. Svc.      | 400               | Hetrick / Green          | 157,250             | 143,480             | 140,000               | 140,700                         | vocational workers as contrasted with programs                                                                    |
| 11 |                     | Transp/Training/Comm/Tuit | 500               | Hetrick / Green          | 3,279,476           | 3,543,094           | 3,475,000             | 3,492,375                       | designed to improve or overcome physical, mental, social and/or emotional handicaps.                              |
| 12 |                     | Supplies                  | 600               | Hetrick / Green          | 1,680,255           | 1,317,297           | 900,000               | 900,000                         |                                                                                                                   |
| 13 |                     | Equipment                 | 700               | Hetrick / Green          | 253,763             | 174,214             | 125,000               | 125,625                         |                                                                                                                   |
| 14 |                     | Dues/Judgements/Misc.     | 800               | Hetrick / Green          | 3,514               | 4,800               | 3,500                 | 3,500                           |                                                                                                                   |
| 15 |                     |                           |                   |                          | 30,286,989          | 29,657,518          | 30,228,942            | 30,638,084                      | 1190 - FEDERALLY FUNDED REGULAR                                                                                   |
| 16 | 1190                | Salaries/Wages            | 100               | Green                    | 837,294             | 793,665             | 836,598               | 836,598                         | PROG                                                                                                              |
| 17 | Federal Programs    | Benefits                  | 200               | Green                    | 376,217             | 331,617             | 353,720               | 353,720                         | This service area includes the expenditures for                                                                   |
| 18 |                     | Professional Svc.         | 300               | Green                    | 75,513              | 23,997              | 23,997                | 23,997                          | regular instruction that are supported by federal revenue. Recording to this function is optional. This           |
| 19 |                     | Property Maint. Svc.      | 400               | Green                    | 2,663               |                     | 0                     | 0                               | function is provided for those schools that previously                                                            |
| 20 |                     | Transp/Training/Comm/Tuit | 500               | Green                    | 386                 | 2,000               | 2,000                 | 2,000                           | recorded their federal expenditures in function 1490.                                                             |
| 21 |                     | Supplies                  | 600               | Green                    | 425,924             | 194,319             | 194,319               | 194,319                         |                                                                                                                   |
| 22 |                     | Equipment                 | 700               | Green                    | 0                   | 0                   | 0                     | 0                               |                                                                                                                   |
| 23 |                     | Dues/Judgements/Misc.     | 800               | Green                    | 0                   | 0                   | 0                     | 0                               |                                                                                                                   |
| 24 |                     |                           |                   |                          | 1,717,997           | 1,345,598           | 1,410,634             | 1,410,634                       |                                                                                                                   |
| 25 | 1200                | Salaries/Wages            | 100               | Martin                   | 4,776,398           | 5,042,590           | 5,074,409             | 5,267,365                       |                                                                                                                   |
| 26 | Special             | Benefits                  | 200               | Martin                   | 1,937,184           | 1,885,758           | 2,145,000             | 2,398,068                       | 1200 - SPECIAL PROGRAMS                                                                                           |
| 27 | Education           | Professional Svc.         | 300               | Martin                   | 263,309             | 179,000             | 179,000               | 179,895                         | As required by law, the district will continue to provide a free and appropriate education to                     |
| 28 |                     | Transp/Training/Comm/Tuit | 500               | Martin                   | 597,201             | 840,000             | 600,000               | 600,000                         | approximately 928 WCSD students with disabilities                                                                 |
| 29 |                     | Supplies                  | 600               | Martin                   | 47,664              | 52,000              | 48,000                | 48,000                          | Activities designed primarily for students having                                                                 |
| 30 |                     | Equipment                 | 700               | Martin                   | 10,450              | 15,000              | 12,000                | 12,000                          | special needs. The Special Programs include support                                                               |
| 31 |                     |                           |                   |                          | 7,632,206           | 8,014,348           | 8,058,409             | 8,505,327                       | classes for pre-kindergarten, elementary and                                                                      |
| 32 | 1211                | Salaries/Wages            | 100               | Martin                   |                     | 0                   | 0                     | 0                               | secondary students identified as exceptional. At this time, the various disciplines identified under the          |
| 33 | Life Skills         | Benefits                  | 200               | Martin                   |                     | 0                   | 0                     | 0                               | Special Programs umbrella are not captured                                                                        |
| 34 |                     | Supplies                  | 600               | Martin                   |                     | 0                   | 0                     | 0                               | independently. The Gifted Program is the only exception. Also, the Federally funded IDEA grant                    |
| 35 |                     |                           |                   |                          | 0                   | 0                   | 0                     | 0                               | activities are captured independently.                                                                            |
| 36 | 1221 / Deaf         | Professional Svc.         | 300               | Martin                   |                     | 0                   | 0                     | 0                               |                                                                                                                   |
| 37 |                     |                           |                   |                          | 0                   | 0                   | 0                     | 0                               |                                                                                                                   |
| 38 | 1224 / Visual       | Professional Svc.         | 300               | Martin                   |                     | 0                   | 0                     | 0                               |                                                                                                                   |
| 39 |                     |                           |                   |                          | 0                   | 0                   | 0                     | 0                               |                                                                                                                   |