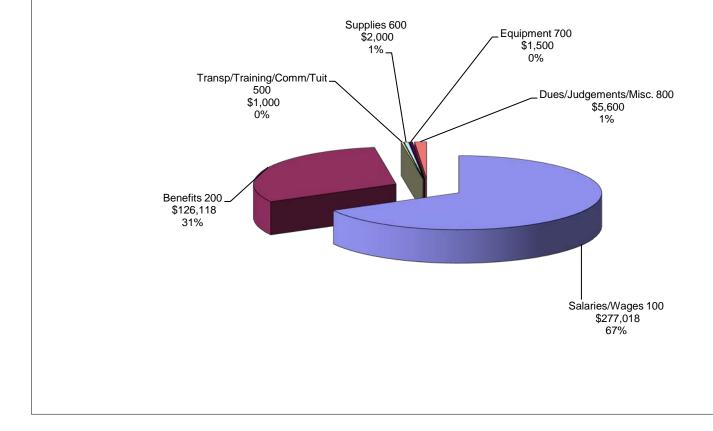

| 200 | \$126,118 | 31%  |
| Superintendent | Transp/Training/Comm/Tuit | 500 | \$ 1,000  | 0%   |
|                | Supplies                  | 600 | \$ 2,000  | 0%   |
|                | Equipment                 | 700 | \$ 1,500  | 0%   |
|                | Dues/Judgements/Misc.     | 800 | \$ 5,600  | 1%   |
|                |                           |     | \$413,235 | 100% |

| Staff: Superintendent/Incumbent & New                             |  |
|-------------------------------------------------------------------|--|
| Superintendent/Incumbent & New Director of Secondary Ed Secretary |  |
|                                                                   |  |
|                                                                   |  |

## Office of the Superintendent \$413,235



|     | Non-People Costs |       |       |  |  |  |
|-----|------------------|-------|-------|--|--|--|
| 20  | 10-11 Budge      | et Fi | gures |  |  |  |
|     | 2360             |       |       |  |  |  |
| 500 | Mile/Training    | \$    | 8,000 |  |  |  |
| 610 | Supplies         | \$    | 6,000 |  |  |  |
| 640 | Books/Period     | \$    | 1,500 |  |  |  |
| 800 | Dues/Fees        | \$    | 1,900 |  |  |  |
|     |                  |       |       |  |  |  |
|     |                  |       |       |  |  |  |
|     |                  |       |       |  |  |  |
|     |                  |       |       |  |  |  |
|     |                  |       |       |  |  |  |
|     |                  |       |       |  |  |  |

#### Warren County School District

|                  | 2011-2012 Pr