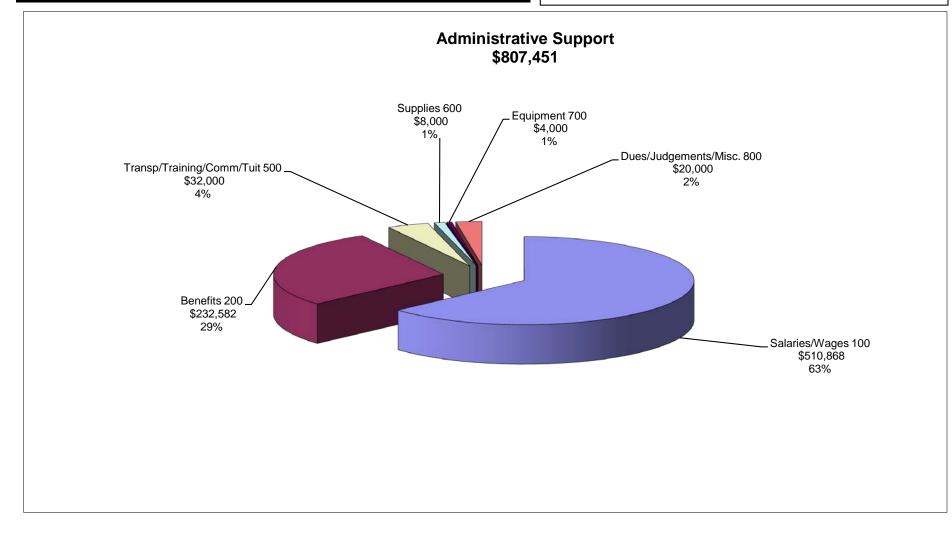

|      |        |  |  |
|     |                  |      |        |  |  |

#### Warren County School District

|                  | 2011-12 Proposed Budget   |     |           |        |
|------------------|---------------------------|-----|-----------|--------|
| 2390             | Salaries/Wages            | 100 | \$510,868 | 63.3%  |
| Administrative   | Benefits                  | 200 | \$232,582 | 28.8%  |
| Support Services | Transp/Training/Comm/Tuit | 500 | \$ 32,000 | 4.0%   |
|                  | Supplies                  | 600 | \$ 8,000  | 1.0%   |
|                  | Equipment                 | 700 | \$ 4,000  | 0.5%   |
|                  | Dues/Judgements/Misc.     | 800 | \$ 20,000 | 2.5%   |
|                  |                           |     | \$807,451 | 100.0% |





|     | Non-People Costs |     |        |  |  |
|-----|------------------|-----|--------|--|--|
| 20  | )10-11 Budge     | t F | igures |  |  |
|     | 2390             |     |        |  |  |
| 530 | Com/Advrt        | \$  | 33,500 |  |  |
| 580 | Mile/Training    | \$  | 10,200 |  |  |
| 600 | Supplies         | \$  | 13,800 |  |  |
| 700 | Equipment        | \$  | 7,000  |  |  |
| 800 | Dues/Fees        | \$  | 20,000 |  |  |
|     |                  |     |        |  |  |
|     |                  |     |        |  |  |
|     |                  |     |        |  |  |
|     |                  |     |        |  |  |
|     |                  |     |        |  |  |
|     |                  |     |        |  |  |

|                | 2011-12 Budget            |     |           |        |
|--