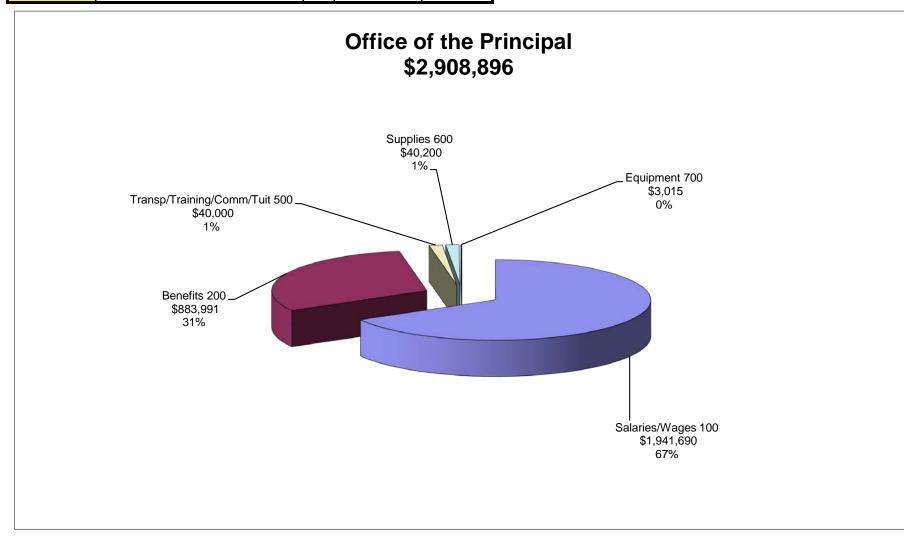

|     |                  |       |       |  |  |  |
|     |                  |       |       |  |  |  |

#### Warren County School District

|                  | 2011-2012 Proposed Budget |     |     |           |        |
|------------------|---------------------------|-----|-----|-----------|--------|
| 2380             | Salaries/Wages            | 100 | \$1 | 1,941,690 | 66.8%  |
| Office of the    | Benefits                  | 200 | \$  | 883,991   | 30.4%  |
| <b>Principal</b> | Transp/Training/Comm/Tuit | 500 | \$  | 40,000    | 1.4%   |
|                  | Supplies                  | 600 | \$  | 40,200    | 1.4%   |
|                  | Equipment                 | 700 | \$  | 3,015     | 0.1%   |
|                  |                           |     | \$2 | 2,908,896 | 100.0% |





|     | Non-People Costs |      |        |  |  |
|-----|------------------|------|--------|--|--|
| 20  | 10-11 Budg       | et F | igures |  |  |
|     | 2380             |      |        |  |  |
| 530 | Comm             | \$   | 45,932 |  |  |
| 580 | Mile/Training    | \$   | 11,500 |  |  |
| 610 | Supplies         | \$   | 47,450 |  |  |
| 700 | Equipment        | \$   | 7,000  |  |  |
|     |                  |      |        |  |  |
|     |                  |      |        |  |  |
|     |                  |      |        |  |  |
|     |                  |      |        |  |  |
|     |                  |      |        |  |  |
|     |                  |      |        |  |  |
|     |                  |      |        |  |  |
|     |                  |      |        |  |  |
|     |