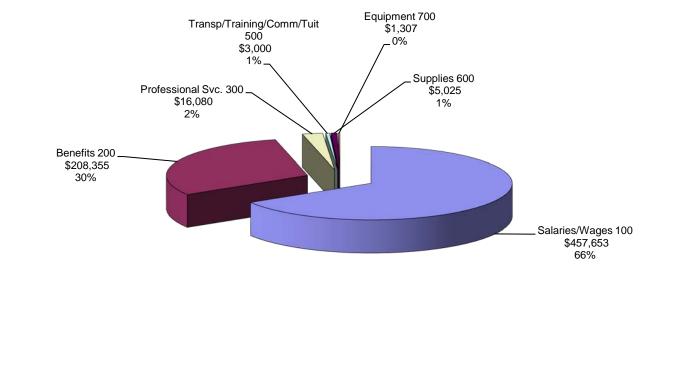

|
|     |                  |     |        |  |  |
|     |                  |     |        |  |  |

|                | 2011-12 Budget            |     |           |        |
|----------------|---------------------------|-----|-----------|--------|
| 2440           | Salaries/Wages            | 100 | \$457,653 | 66.2%  |
| Nurse Services | Benefits                  | 200 | \$208,355 | 30.1%  |
|                | Professional Svc.         | 300 | \$ 16,080 | 2.3%   |
|                | Transp/Training/Comm/Tuit | 500 | \$ 3,000  | 0.4%   |
|                | Supplies                  | 600 | \$ 5,025  | 0.7%   |
|                | Equipment                 | 700 | \$ 1,307  | 0.2%   |
|                |                           |     | \$691,420 | 100.0% |



#### Nurse Services \$691,420



| Non-People Costs |  |  |  |
|------------------|--|--|--|
| Figures          |  |  |  |
|                  |  |  |  |
| \$ 25,000        |  |  |  |
| \$ 2,500         |  |  |  |
| \$ 3,902         |  |  |  |
| \$ 1,369         |  |  |  |
| \$ 15,000        |  |  |  |
|                  |  |  |  |
|                  |  |  |  |
|                  |  |  |  |
|                  |  |  |  |
|                  |  |  |  |
|                  |  |  |  |
|                  |  |  |  |
|                  |  |  |  |
|                  |  |  |  |
|                  |  |  |  |
|                  |  |  |  |

|                | 2011-2012                 | Bud | get       |        |
|----------------|---------------------------|-----|-----------|--------|
| 2500           | Salaries/Wages            | 10