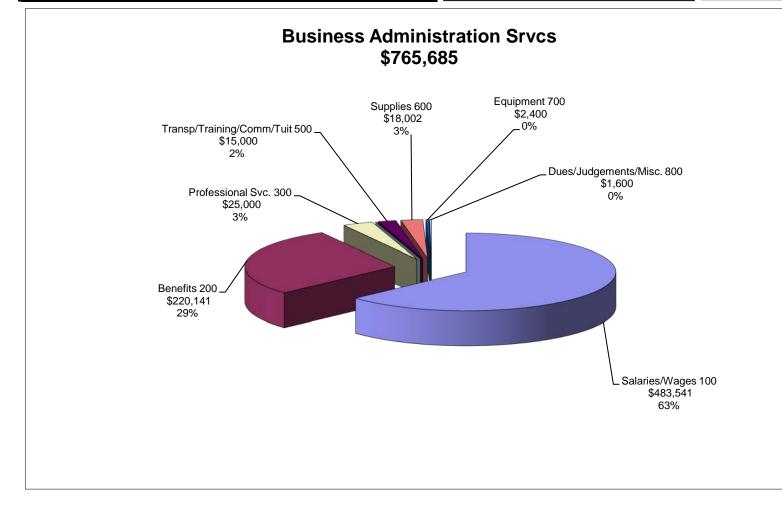

|    | Α                   | В                         | С                 | D                        | N                   | 0                   | Р                     | Q                               | T U V W X Y Z AA AB                                                                                               |
|----|---------------------|---------------------------|-------------------|--------------------------|---------------------|---------------------|-----------------------|---------------------------------|-------------------------------------------------------------------------------------------------------------------|
| 6  | 4/18/11<br>Function | Description               | Account<br>Number | Budget<br>Responsibility | 2009-2010<br>ACTUAL | 2010-2011<br>BUDGET | 2010-2011<br>ESTIMATE | 2011-2012<br>PROPOSED<br>BUDGET | Areas shaded in light green are supported by Federal Funds and do not lend themselves to General Fund reductions. |
| 7  | 1100                | Salaries/Wages            | 100               | Hetrick / Green          | 15,836,451          | 15,284,343          | 16,063,676            | 16,674,501                      | 1100 - REGULAR INSTRUCTION PROG                                                                                   |
| 8  | Regular             | Benefits & Burden         | 200               | Hetrick / Green          | 7,414,695           | 7,498,918           | 7,811,766             | 7,591,383                       | Activities designed to provide grades K-12 students with learning experiences to prepare them for                 |
| 9  | Instruction         | Professional Svc.         | 300               | Hetrick / Green          | 1,661,585           | 1,691,372           | 1,710,000             | 1,710,000                       | activities as citizens, family members, and non-                                                                  |
| 10 |                     | Property Maint. Svc.      | 400               | Hetrick / Green          | 157,250             | 143,480             | 140,000               | 140,700                         | vocational workers as contrasted with programs                                                                    |
| 11 |                     | Transp/Training/Comm/Tuit | 500               | Hetrick / Green          | 3,279,476           | 3,543,094           | 3,475,000             | 3,492,375                       | designed to improve or overcome physical, mental, social and/or emotional handicaps.                              |
| 12 |                     | Supplies                  | 600               | Hetrick / Green          | 1,680,255           | 1,317,297           | 900,000               | 900,000                         |                                                                                                                   |
| 13 |                     | Equipment                 | 700               | Hetrick / Green          | 253,763             | 174,214             | 125,000               | 125,625                         |                                                                                                                   |
| 14 |                     | Dues/Judgements/Misc.     | 800               | Hetrick / Green          | 3,514               | 4,800               | 3,500                 | 3,500                           |                                                                                                                   |
| 15 |                     |                           |                   |                          | 30,286,989          | 29,657,518          | 30,228,942            | 30,638,084                      | 1190 - FEDERALLY FUNDED REGULAR                                                                                   |
| 16 | 1190                | Salaries/Wages            | 100               | Green                    | 837,294             | 793,665             | 836,598               | 836,598                         | PROG                                                                                                              |
| 17 | Federal Programs    | Benefits                  | 200               | Green                    | 376,217             | 331,617             | 353,720               | 353,720                         | This service area includes the expenditures for                                                                   |
| 18 |                     | Professional Svc.         | 300               | Green                    | 75,513              | 23,997              | 23,997                | 23,997                          | regular instruction that are supported by federal revenue. Recording to this function is optional. This           |
| 19 |                     | Property Maint. Svc.      | 400               | Green                    | 2,663               |                     | 0                     | 0                               | function is provided for those schools that previously                                                            |
| 20 |                     | Transp/Training/Comm/Tuit | 500               | Green                    | 386                 | 2,000               | 2,000                 | 2,000                           | recorded their federal expenditures in function 1490.                                                             |
| 21 |                     | Supplies                  | 600               | Green                    | 425,924             | 194,319             | 194,319               | 194,319                         |                                                                                                                   |
| 22 |                     | Equipment                 | 700               | Green                    | 0                   | 0                   | 0                     | 0                               |                                                                                                                   |
| 23 |                     | Dues/Judgements/Misc.     | 800               | Green                    | 0                   | 0                   | 0                     | 0                               |                                                                                                                   |
| 24 |                     |                           |                   |                          | 1,717,997           | 1,345,598           | 1,410,634             | 1,410,634                       |                                                                                                                   |
| 25 | 1200                | Salaries/Wages            | 100               | Martin                   | 4,776,398           | 5,042,590           | 5,074,409             | 5,267,365                       |                                                                                                                   |
| 26 | Special             | Benefits                  | 200               | Martin                   | 1,937,184           | 1,885,758           | 2,145,000             | 2,398,068                       | 1200 - SPECIAL PROGRAMS                                                                                           |
| 27 | Education           | Professional Svc.         | 300               | Martin                   | 263,309             | 179,000             | 179,000               | 179,895                         | As required by law, the district will continue to provide a free and appropriate education to                     |
| 28 |                     | Transp/Training/Comm/Tuit | 500               | Martin                   | 597,201             | 840,000             | 600,000               | 600,000                         | approximately 928 WCSD students with disabilities                                                                 |
| 29 |                     | Supplies                  | 600               | Martin                   | 47,664              | 52,000              | 48,000                | 48,000                          | Activities designed primarily for students having                                                                 |
| 30 |                     | Equipment                 | 700               | Martin                   | 10,450              | 15,000              | 12,000                | 12,000                          | special needs. The Special Programs include support                                                               |
| 31 |                     |                           |                   |                          | 7,632,206           | 8,014,348           | 8,058,409             | 8,505,327                       | classes for pre-kindergarten, elementary and                                                                      |
| 32 | 1211                | Salaries/Wages            | 100               | Martin                   |                     | 0                   | 0                     | 0                               | secondary students identified as exceptional. At this time, the various disciplines identified under the          |
| 33 | Life Skills         | Benefits                  | 200               | Martin                   |                     | 0                   | 0                     | 0                               | Special Programs umbrella are not captured                                                                        |
| 34 |                     | Supplies                  | 600               | Martin                   |                     | 0                   | 0                     | 0                               | independently. The Gifted Program is the only exception. Also, the Federally funded IDEA grant                    |
| 35 |                     |                           |                   |                          | 0                   | 0                   | 0                     | 0                               | activities are captured independently.                                                                            |
| 36 | 1221 / Deaf         | Professional Svc.         | 300               | Martin                   |                     | 0                   | 0                     | 0                               |                                                                                                                   |
| 37 |                     |                           |                   |                          | 0                   | 0                   | 0                     | 0                               |                                                                                                                   |
| 38 | 1224 / Visual       | Professional Svc.         | 300               | Martin                   |                     | 0                   | 0                     | 0                               |                                                                                                                   |
| 39 |                     |                           |                   |                          | 0                   | 0                   | 0                     | 0                               |                                                                                                                   |