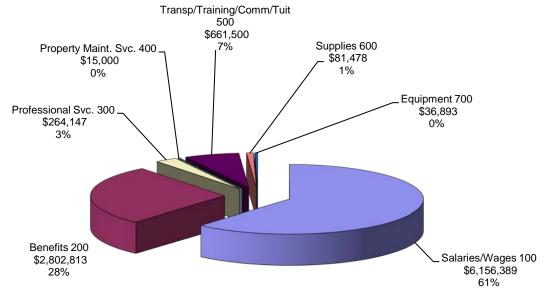

|  |  |

|         | 2011-                     | 12 B | ud | get        |        |
|---------|---------------------------|------|----|------------|--------|
| 1200    | Salaries/Wages            | 100  | \$ | 6,156,389  | 61.5%  |
| Special | Benefits                  | 200  | \$ | 2,802,813  | 28.0%  |
| Ed      | Professional Svc.         | 300  | \$ | 264,147    | 2.6%   |
|         | Property Maint. Svc.      | 400  | \$ | 15,000     | 0.1%   |
|         | Transp/Training/Comm/Tuit | 500  | \$ | 661,500    | 6.6%   |
|         | Supplies                  | 600  | \$ | 81,478     | 0.8%   |
|         | Equipment                 | 700  | \$ | 36,893     | 0.4%   |
|         |                           |      | \$ | 10,018,219 | 100.0% |



### Special Education Srvcs \$10,018,219



|                        | Non-People Costs |    |           |  |  |
|------------------------|------------------|----|-----------|--|--|
| 2010-11 Budget Figures |                  |    |           |  |  |
|                        | 1200             |    |           |  |  |
| 322                    | IU Cntrcts       | \$ | 179,000   |  |  |
| 515                    | Field Trips      | \$ | 15,000    |  |  |
| 563                    | Sp Ed Tuition    | \$ | 483,750   |  |  |
| 563                    | Beacon Light     | \$ | 290,000   |  |  |
| 580                    | Mile/Training    | \$ | 31,000    |  |  |
| 610                    | Classroom Sup    | \$ | 38,000    |  |  |
| 640                    | Textbooks        | \$ | 16,000    |  |  |
| 700                    | Classroom Eq