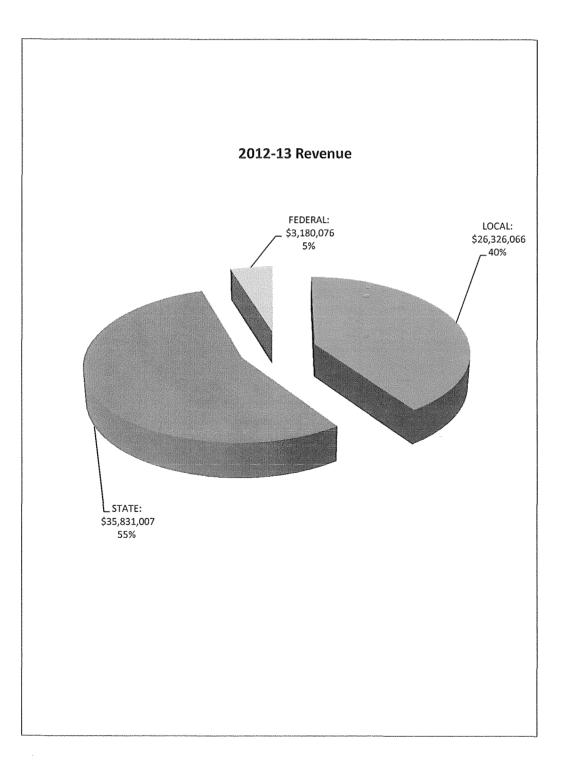

## Warren County School District 2012-13 Budgeted Revenues

| LOCAL:   | 6111 Current Real Estate Tax       | \$<br>18,150,813 |                  |       |
|----------|------------------------------------|------------------|------------------|-------|
|          | 7340 Gaming Revenue                | \$<br>2,734,651  |                  |       |
|          | 6113 Public Utility Realty         | \$<br>31,897     |                  |       |
|          | 6114 Pay In Lieu of Taxes/Forestry | \$<br>340,758    |                  |       |
|          | 6143 Occupational Privilege/511    | \$<br>75,000     |                  |       |
|          | 6151 Earned Income/511             | \$<br>2,700,000  |                  |       |
|          | 6153 Real Estate Transfer/511      | \$<br>270,196    |                  |       |
|          | 6400 Delinquent Taxes              | \$<br>1,600,000  |                  |       |
|          | 6500 Earnings/Temp Investments     | \$<br>10,000     |                  |       |
|          | 6900 Tuition and Other             | \$<br>20,000     |                  |       |
|          | 6900 Pay to Participate            | \$<br>83,750     |                  |       |
|          | 6900 Misc Rev/Fees                 | \$<br>309,000    | \$<br>26,326,066 | 40.3% |
| STATE:   | 7110 Basic Education Subsidy       | \$<br>28,959,625 |                  |       |
|          | 7140 Subsidies for Charter Schools | \$<br>-          |                  |       |
|          | 7160 Tuition Orph/Private          | \$<br>50,000     |                  |       |
|          | 7210 Homebound Instruction         | \$<br>-          |                  |       |
|          | 7220 Vocational Education          | \$<br>275,000    |                  |       |
|          | 7230 Alternative Education         | \$<br>-          |                  |       |
|          | 7271 Special Education Subsidy     | \$<br>3,876,382  |                  |       |
|          | 7290 Education Assistance Program  | \$<br>-          |                  |       |
|          | 7310 Pupil Transportation          | \$<br>-          |                  |       |
|          | 7320 Rentals & Sinking Fund        | \$<br>595,000    |                  |       |
|          | 7330 Medical & Dental Srvcs        | \$<br>75,000     |                  |       |
|          | 7505 Extra Grants                  | \$<br>100,000    |                  |       |
|          | 7501 Block Grant                   | \$<br>-          |                  |       |
|          | 7810 Soc Sec/State Share           | \$<br>-          |                  |       |
|          | 7820 Retirement/State Share        | \$<br>1,900,000  | \$<br>35,831,007 | 54.8% |
| FEDERAL: | 8100 Unrestricted Impact Aid       | \$<br>180,000    |                  |       |
|          | 8512 Restricted, IDEA, Part B      | \$<br>840,845    |                  |       |
|          | 8514 ECIA Title I                  | \$<br>1,468,741  |                  |       |
|          | 8515 Title IID/Tch Quality         | \$<br>305,490    |                  |       |
|          | 8521 Vocational Carl Perkins       | \$<br>80,000     |                  |       |
|          | 8810 Medical Asst. Reimb/ACCESS    | \$<br>305,000    | \$<br>3,180,076  | 4.9%  |
|          |                                    | \$<br>65,337,149 |                  |       |
|          |                                    | · •              |                  |       |

## Warren County School District Revenue

| LOCAL:   | \$<br>26,326,066 |
|----------|------------------|
| STATE:   | \$<br>35,831,007 |
| FEDERAL: | \$<br>3,180,076  |

6/28/2012/12:44 AM

|          | A                                               | <u> </u>  | 0                       |                                       | P           | <u> </u> | R                       |          | V                       | W                                     |                         |
|----------|-------------------------------------------------|-----------|-------------------------|---------------------------------------|-------------|----------|-------------------------|----------|-------------------------|---------------------------------------|-------------------------|
| 8        | REVENUE TREND ANALYSIS                          | <u> </u>  |                         |                                       | BUDGETED    | 0        | CURRENT EST.            |          | FINAL PROPOSED          |                                       | FINAL                   |
| 9        | 6/30/2012                                       |           | ACTUAL                  |                                       | REVENUE     |          | REVENUE                 |          | 6/30/2011               |                                       | 6/27/2012               |
| 10       |                                                 | <u> </u>  | 2009-2010               | 2010-2011                             |             | Ē        | 2010-2011               |          |                         |                                       |                         |
| 12       |                                                 |           |                         |                                       |             |          |                         |          |                         |                                       |                         |
| 13       | LOCAL                                           |           |                         |                                       | 0.50%       |          |                         |          |                         |                                       |                         |
| 14       | 6010 Assessed Value                             |           | 453,297,194             |                                       | 455,563,680 |          | 455,563,680             |          | 455,563,680             |                                       | 452,421,686             |
| 15       | (CHANGE IN ASSESSED VALUE)                      |           |                         |                                       |             |          |                         |          |                         | <u> </u>                              |                         |
| 16       | 6020 Local Mills                                |           | 47.0                    | <u> </u>                              | 48.0        |          | 48.0                    |          | 48.96                   | Į                                     | 50.9658                 |
| 17       |                                                 |           | 21,304,968              | Ļ                                     | 21,867,057  |          | 14 967 057              | c        | 22 204 200              | <u> </u>                              | 23,058,033              |
| 18       | GROSS RE TAX LEVY                               | \$        |                         | _                                     |             | \$       | 21,867,057<br>2,748,377 | \$<br>\$ | 22,304,398              | 3                                     |                         |
| 19       | 7340 Gaming Exclusion Homestead/Farmstead       | \$        | 2,734,703<br>18,570,265 | \$<br>\$                              | 2,748,377   | \$<br>\$ | 19,118,680              | ۶<br>\$  | 2,734,754<br>19,569.644 | 1. C.                                 | 2,734,651<br>20,323,382 |
| 20<br>21 | NET RE TAX LEVY % Collected NET                 | \$        | 92.33%                  | \$                                    | 91.15%      | \$       | 91.15%                  | \$       | 19,569,644<br>91.15%    | >                                     | 20,323,382              |
| 23       |                                                 |           | 92.3370                 |                                       | 91.13/6     | $\vdash$ | 91.1376                 | -        |                         |                                       | 89.31                   |
| 24       | 6111 Current Real Est Tax                       | <b> </b>  | 16,894,947              | \$                                    | 17,431,430  | \$       | 17,431,430              | \$       | 17,846,928              | \$                                    | 18,150,813              |
| 25       |                                                 |           |                         |                                       | 91.17%      |          |                         |          |                         |                                       |                         |
| 26       |                                                 |           | 10.000.050              |                                       |             |          |                         | Ļ        |                         |                                       |                         |
| 27       | TOTAL CURRENT & GAMING                          |           | 19,629,650              |                                       |             | \$       | 20,179,807              | \$       | 20,581,682              |                                       | 20,885,464              |
| 28       | VALUE PER COLLECTED MILL,                       | \$        | 417,652                 | \$                                    | 420,413     | \$       | 420,413                 | \$       | 420,377                 | \$                                    | 409,794                 |
| 29       |                                                 | <b> -</b> |                         |                                       | 10.000      | -        | 05.000                  |          |                         | <u> </u>                              |                         |
|          | 6113 Public Utility Realty                      | <b></b>   | 33,735                  | · · · · · · · · · · · · · · · · · · · | 40,000      |          | 35,000                  | \$       | 31,897                  |                                       | 31,897                  |
|          | 6114 Pay in Lieu of Taxes & Forestry            | L         | 747,711                 | \$                                    | 624,510     | 1        | 683,695                 | \$       | 600,000                 | \$                                    | 340,758                 |
| 32       | 6120 Per Capita Tax/679                         | <b> </b>  | -                       | \$                                    |             | \$       |                         | \$       | -                       | \$                                    | -                       |
| 33<br>34 |                                                 |           |                         | \$                                    |             |          |                         | ¢        |                         | \$                                    |                         |
|          | 6141 Per Capita Tax/5116143 Occup Privilege/511 |           | -<br>102,786            |                                       | 72,000      | \$       | 72,000                  | э<br>\$  | 75,000                  |                                       | 75,000                  |
| 36       | Total Act 511 Flat Tax                          |           | 102,786                 |                                       | 72,000      | φ<br>\$  | 72,000                  | \$<br>\$ | 75,000                  |                                       | 75,000                  |
| 30       |                                                 |           | 102,780                 | φ                                     | 72,000      | φ        | 72,000                  | Ψ        | 75,000                  | <b>\$</b>                             | 75,000                  |
|          | 6151 Earned Income/511                          |           | 2,929,154               | \$                                    | 3,015,000   | \$       | 3,015,000               | \$       | 3,000,000               | ¢                                     | 2,700,000               |
| 39       |                                                 |           | 2,525,104               | Ψ                                     | 0,010,000   | l 🗸      | 0,010,000               | Ψ        | 0,000,000               | ¥.                                    | 2,700,000               |
| 40       | 6153 Real Est Transfer/511                      |           | 244,942                 | \$                                    | 290,000     | \$       | 290,000                 | \$       | 290,000                 | \$                                    | 270,196                 |
| 41       | Total Act 511 Prop Tax                          | \$        | 3,174,096               | · ·                                   | 3,305,000   |          | 3,305,000               | \$       | 3,290,000               | <u> </u>                              | 2,970,196               |
| 42       |                                                 | <u> </u>  | -,,                     | F-                                    | -,,         |          |                         | Ť        | -,,                     | <u> </u>                              |                         |
| 43       | 6400 Delinquent Taxes                           |           | 1,718,415               | \$                                    | 1,890,000   | \$       | 1.890,000               | \$       | 1,800,003               | \$                                    | 1.600.000               |
| 44       |                                                 | <b></b>   |                         |                                       |             | <u> </u> |                         |          |                         |                                       |                         |
| 45       | TOTAL TAXES                                     | \$        | 25,406,393              | \$                                    | 26,111,317  | \$       | 26,165,502              | \$       | 26,378,582              | \$                                    | 25,903,316              |
| 47       |                                                 | <u> </u>  | · · ·                   | <u> </u>                              |             | İ.       |                         |          | ,                       | <u> </u>                              |                         |
|          | 6500 Earnings/Temp Dep                          |           | 98,507                  | \$                                    | 300,000     | \$       | 100,000                 | \$       | 80,000                  | \$                                    | 10,000                  |
|          | 6900 Tuition & Other                            |           | 20,014                  | \$                                    | 60,000      |          | 20,000                  | \$       | 20,000                  | · · · · · · · · · · · · · · · · · · · | 20,000                  |
| 50       | 6920 Contributions/Student Fees/ misc           |           | 1,800                   | \$                                    | 26,000      |          |                         | \$       | 83,750                  | · · · · · · · · · · · · · · · · · · · | 83,750                  |
| 51       | 6900 Misc. Revenue/                             | <b></b>   | 181,106                 | \$                                    | 24,000      | \$       | 26,000                  | \$       | 256,000                 | \$                                    | 309,000                 |
| 52       | Total Other                                     | \$        | 301,427                 | \$                                    | 410,000     | \$       | 146,000                 | \$       | 439,750                 | \$                                    | 422,750                 |
| 53       |                                                 |           |                         |                                       |             |          |                         |          |                         |                                       |                         |
| 54       | TOTAL LOCAL REVENUE                             | \$        | 25,707,820              | \$                                    | 26,521,317  | \$       | 26,311,502              | \$       | 26,818,332              | S                                     | 26,326,066              |