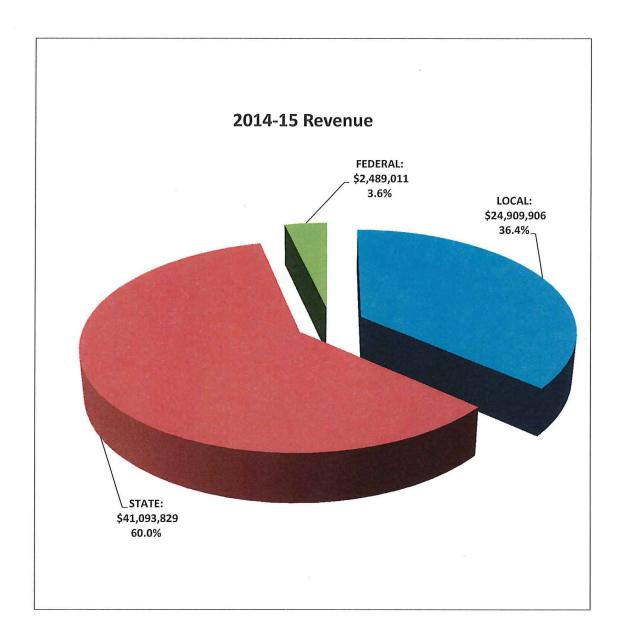

# Warren County School District 2014-2015 Budgeted Revenues

|          |                                      | \$<br>68,492,746 |                  |       |
|----------|--------------------------------------|------------------|------------------|-------|
|          | 8810 Medical Asst. Reimb/ACCESS      | \$<br>150,000    | \$<br>2,489,011  | 3.6%  |
|          | 8521 Vocational Carl Perkins         | \$<br>80,000     |                  |       |
|          | 8515 Title IID/Tch Quality           | \$<br>245,000    |                  |       |
|          | 8514 ECIA Title I                    | \$<br>1,120,161  |                  |       |
|          | 8512 Restricted, IDEA, Part B        | \$<br>774,000    |                  |       |
| FEDERAL: | 8100 Unrestricted Impact Aid         | \$<br>119,850    |                  |       |
|          | 7820 Retirement/State Share          | \$<br>3,565,000  | \$<br>41,093,829 | 60.0% |
|          | 7810 Soc Sec/State Share             | \$<br>1,250,000  |                  |       |
|          | 75XX Ready to Learn                  | \$<br>816,000    |                  |       |
|          | 7501 Block Grant                     | \$<br>498,547    | ,                |       |
|          | 7340 Gaming Revenue                  | \$<br>2,735,100  |                  |       |
|          | 7330 Medical & Dental Srvcs          | \$<br>90,000     |                  |       |
|          | 7320 Rentals & Sinking Fund          | \$<br>578,305    |                  |       |
|          | 7310 Pupil Transportation            | \$<br>3,150,000  |                  |       |
|          | 7271 Special Education Subsidy       | \$<br>3,876,382  |                  |       |
|          | 7220 Vocational Education            | \$<br>300,000    |                  |       |
|          | 7160 Tuition Orph/Private            | \$<br>55,223     |                  |       |
|          | 7140 Subsidies for Charter Schools   | \$<br>_          |                  |       |
| STATE:   | 7110 Basic Education Subsidy         | \$<br>24,179,272 |                  |       |
|          | 6900 Miscellaneous                   | \$<br>338,000    | \$<br>24,909,906 | 36.4% |
|          | 6900 Contributions/Student Fees/Misc | \$<br>225,000    |                  |       |
|          | 6900 Tuition and Other               | \$<br>25,000     |                  |       |
|          | 6500 Earnings/Temp Investments       | \$<br>30,000     |                  |       |
|          | 6400 Delinguent Taxes                | \$<br>1,250,852  |                  |       |
|          | 6153 Real Estate Transfer/511        | \$<br>225,000    |                  |       |
|          | 6151 Earned Income/511               | \$<br>3,100,000  |                  |       |
|          | 6143 Occupational Privilege/511      | \$<br>100,000    |                  |       |
|          | 6114 Pay In Lieu of Taxes/Forestry   | \$<br>400,000    |                  |       |
| LOCAL.   | 6113 Public Utility Realty           | \$<br>30,648     |                  |       |
| LOCAL:   | 6111 Current Real Estate Tax         | \$<br>19,185,408 |                  |       |

## Warren County School District Revenue

LOCAL: \$ 24,909,906 STATE: \$ 41,093,829 FEDERAL: \$ 2,489,011