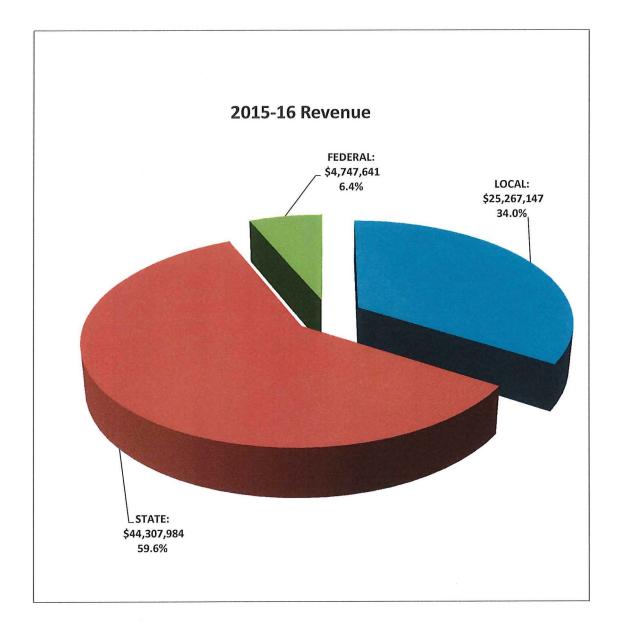

91,014    |                  |       |
|          | 8517 21st Century                    | \$<br>399,000    |                  |       |
|          | 8521 Vocational Carl Perkins         | \$<br>72,000     |                  |       |
|          | 8733 QZAB Interest                   | \$<br>1,672,663  |                  |       |
|          | 8810 Medical Asst. Reimb/ACCESS      | \$<br>150,000    | \$<br>4,747,641  | 6.4%  |
|          |                                      | \$<br>74,322,772 |                  |       |
|          |                                      |                  |                  |       |

### Warren County School District Revenue

| LOCAL:   | \$<br>25,267,147 |
|----------|------------------|
| STATE:   | \$<br>44,307,984 |
| FEDERAL: | \$<br>4,747,641  |



### Warren County School District Proposed Final Budget - Revenues 2015-2016

|                                            |    | 2% TAX INC                          |                 |                          | ļ  | 2.70%<br>Fully Adj Index                |
|--------------------------------------------|----|-------------------------------------|-----------------|--------------------------|----|-----------------------------------------|
|                                            | F  | 2014-2015<br>INAL BUDGET<br>6.30.14 |                 | 2015-2016<br>PRELIMINARY | PF | 2015-2016<br>ROPOSED FINAL              |
| LOCAL                                      |    |                                     |                 |                          |    |