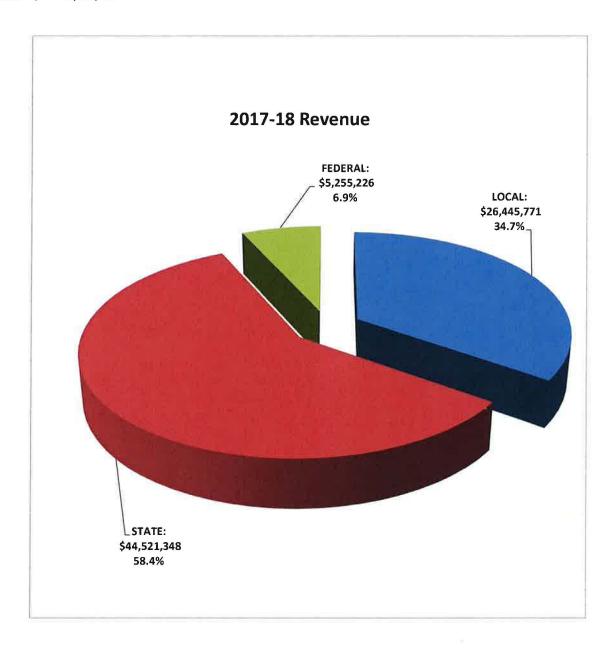

# Warren County School District 2017-2018 Budgeted Revenues

|          |                                                          | \$       | 76,222,345             |          |            |         |
|----------|----------------------------------------------------------|----------|------------------------|----------|------------|---------|
|          | 8810 Medical Asst. Reimb/ACCESS                          | \$       | 132,646                | \$       | 5,255,226  | 6.9%    |
|          | 8733 QZAB Interest                                       | \$       | 1,679,873              |          |            |         |
|          | 8521 Vocational Carl Perkins                             | \$       | 80,235                 |          |            |         |
|          | 8519 Rural Low Income                                    | \$       | 28,134                 |          |            |         |
|          | 8517 21st Century                                        | \$       | 592,400                |          |            |         |
|          | 8515 Title IID/Tch Quality                               | \$       | 287,241                |          |            |         |
|          | 8514 ECIA Title I                                        | \$       | 1,350,000              |          |            |         |
|          | 8512 Restricted, IDEA, Part B                            | \$       | 984,697                |          |            |         |
| FEDERAL: | 8100 Unrestricted Impact Aid                             | \$       | 120,000                |          |            |         |
|          | 7820 Retirement/State Share                              | \$       | 5,566,511              | \$       | 44,521,348 | 58.4%   |
|          | 7810 Soc Sec/State Share                                 | \$       | 1,307,455              |          |            |         |
|          | 75XX Ready to Learn                                      | \$       | 1,023,133              |          |            |         |
|          | 7501 Block Grant                                         | \$       | 1,023,439              |          |            |         |
|          | 7340 Gaming Revenue                                      | \$       | 2,735,032              |          |            |         |
|          | 7330 Medical & Dental Srycs                              | \$       | 85,000                 |          |            |         |
|          | 7320 Rentals & Sinking Fund                              | \$<br>\$ | 974,208                |          |            |         |
|          | 7271 Special Education Subsidy 7310 Pupil Transportation | \$<br>\$ | 4,160,567<br>3,050,000 |          |            |         |
|          |                                                          | \$       | 275,000                |          |            |         |
|          | 7160 Tuition Orph/Private 7220 Vocational Education      | \$       | 20,000                 |          |            |         |
|          | 7140 Subsidies for Charter Schools                       | \$       | 20.000                 |          |            |         |
| STATE:   | 7110 Basic Education Subsidy                             | \$       | 25,324,136             |          |            |         |
| CTATE*   | 6900 Miscellaneous                                       | \$       | 120,000                | <u> </u> | 26,445,771 | 34.7%   |
|          | 6900 Contributions/Student Fees/Misc                     | \$       | 230,000                | 4        | 20 445 774 | 0.4 =0/ |
|          | 6900 Tuition and Other                                   | \$       | 150,000                |          |            |         |
|          | 6500 Earnings/Temp Investments                           | \$       | 45,000                 |          |            |         |
|          | 6400 Delinquent Taxes                                    | \$       | 1,829,200              |          |            |         |
|          | 6153 Real Estate Transfer/511                            | \$       | 250,000                |          |            |         |
|          | 6151 Earned Income/511                                   | \$       | 3,050,000              |          |            |         |
|          | 6143 Occupational Privilege/511                          | \$       | 85,000                 |          |            |         |
|          | 6114 Pay In Lieu of Taxes/Forestry                       | \$       | 331,000                |          |            |         |
|          | 6113 Public Utility Realty                               | \$       | 28,000                 |          |            |         |
| LOCAL:   | 6111 Current Real Estate Tax                             | \$       | 20,327,571             |          |            |         |

# Warren County School District Revenue

LOCAL: \$ 26,445,771 STATE: \$ 44,521,348 FEDERAL: \$ 5,255,226